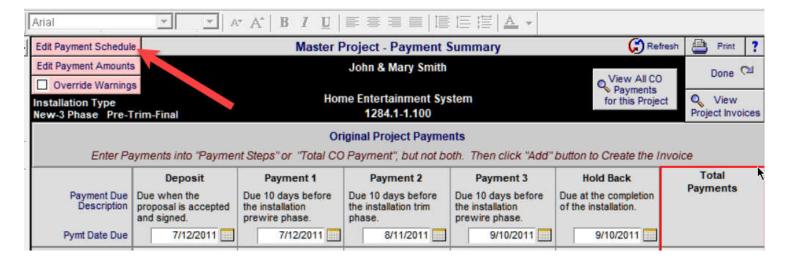

#### **Proposal/Fees Tax:** Enhancements

- New screen layout for better clarity
- Fees Portals now only display Proposal Fees instead of all default Fees, which speeds up screen refreshing.
- Fee Totals now show Regular Fee Amount and Fee Amount Directed to Parts or Labor
- Fees Tax Grand Total is now displayed. Please note this Total does not included Fees Tax for Fees Directed to Parts or Labor. Those fees become Parts or Labor Tax.
- A new Update After Tax Changes button, enables you to update the totals on this screen after making changes. This update is automatically done when you leave this screen.
- The Tax Update now clears Tax A, B and C taxes, if there are no Tax A,B,C Tax Rates or if the Tax Status is set to E (Exempt)

# **Project/Fees View Tax:** Enhancements

This screen layout now mirrors the Proposal/Fees Tax screen