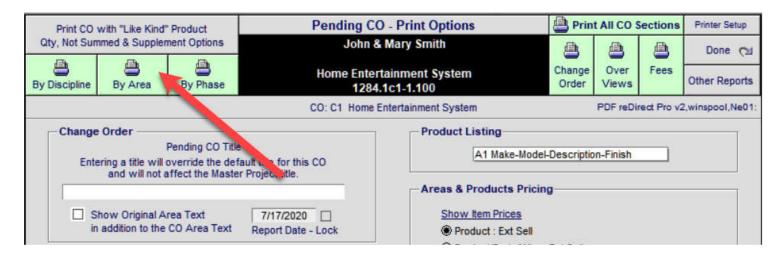

#### Proposal/Print Menu: Preliminary Contract - Tax Printing Options

Home Entertainment System for Jim Engandela Horizon Software que lo 8