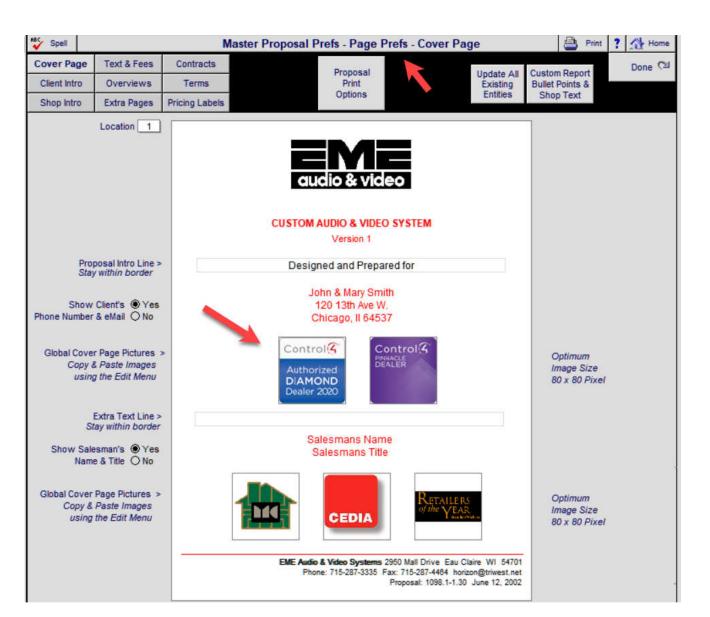

#### Proposal/Project Lists: New Icon Messages

OK

Proposal List/Sale Probability: Redesign Screen

This screen now looks like the other Proposal/Project/Completed screens

You can also click on the Proposal Title field to expand it to see the entire text.