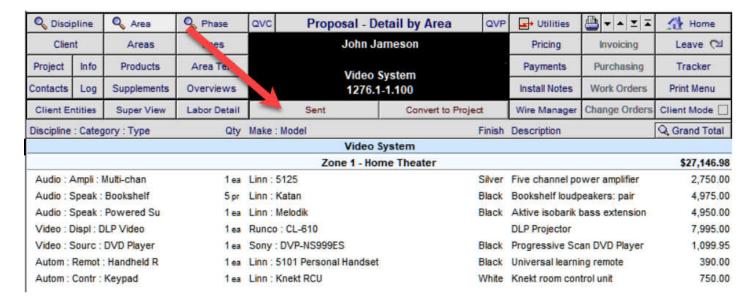

### **Areas & Products**

#### Bungalow

This area includes the following products and features.

A wall mounted volume control will control the music from the main components.

Klipsch: RSW-10: Reference Subwoofer: Black Ash 1 ea \$1,000.00 Linn: 5101 Personal Handset: Universal learning remote: Black 1 ea \$800.00

Runco: CL-610: DLP Projector 1 ea \$7,995.00

#### **Electronics & Installation**

| Equipment          | \$20,190.00 |
|--------------------|-------------|
| Installation       | \$2,885.00  |
| Misc. Parts        | \$2,555.00  |
| Wire & Cable       | \$3,597.40  |
| Fees               |             |
| Total              | \$29,227.40 |
| <b>Grand Total</b> |             |