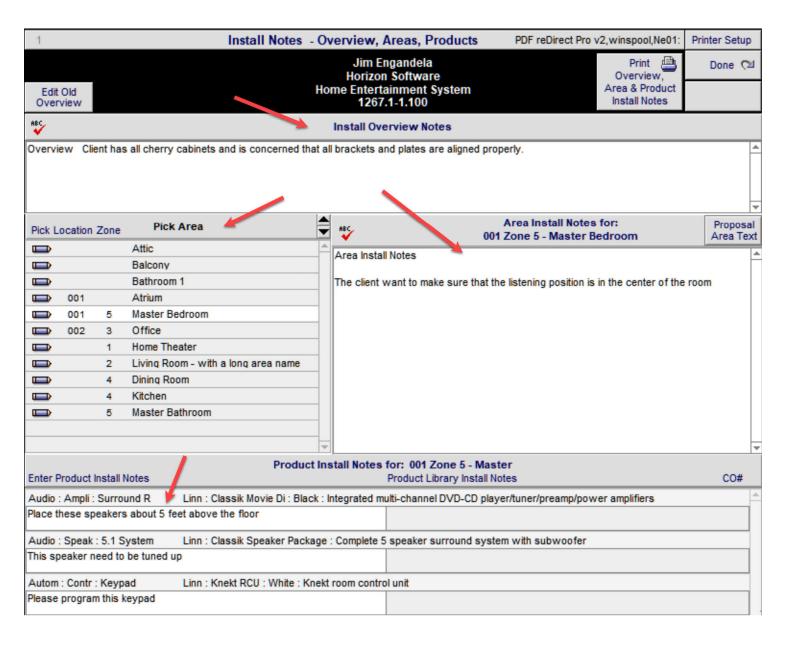

# Current SCPS 14.7v4 Features & Enhancement Details

**Product Library: Regression:** Pick Recent Products

**Product Library:** Utility Clear Hidden = 0 was causing Proposal-Pick Products to show all products instead of Last Picked Products.

The Clear Hidden Utility now works only when entering the Product Library from the main logo screen and not within the AlphaFinder.

# Current SCPS 14.7v3 Features & Enhancement Details

**Proposal Duplication:** Return to Proposal List after duplication

**Product Library:** Utility Clear Hidden with a 0 in the Hidden field causing Products to be Hidden even though they were not marked as Hidden