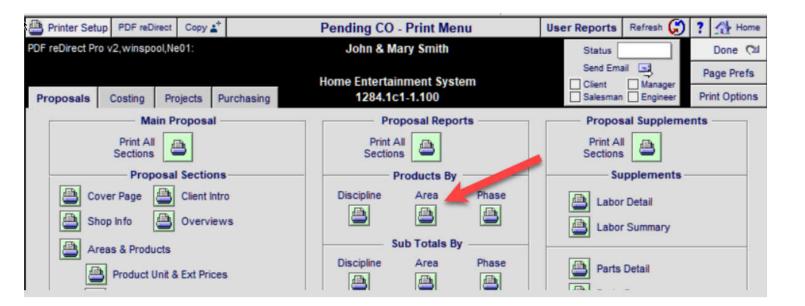

#### Proposal/Print Menu/Costing: Fix all Pricing Buttons so they print the correct Reports