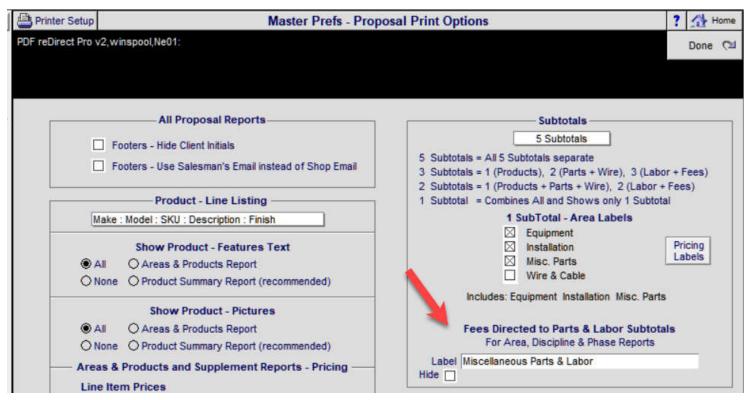

#### **Proposal/Fees Tax:** Enhancements

- New screen layout for better clarity
- Fees Portals now only display Proposal Fees instead of all default Fees, which speeds up screen refreshing.
- Fee Totals now show Regular Fee Amount and Fee Amount Directed to Parts or Labor
- Fees Tax Grand Total is now displayed. Please note this Total does not included Fees Tax for Fees Directed to Parts or Labor. Those fees become Parts or Labor Tax.
- A new Update After Tax Changes button, enables you to update the totals on this screen after making changes. This update is automatically done when you leave this screen.
- The Tax Update now clears Tax A, B and C taxes, if there are no Tax A,B,C Tax Rates or if the Tax Status is set to E (Exempt)

# **Project/Fees View Tax:** Enhancements

This screen layout now mirrors the Proposal/Fees Tax screen