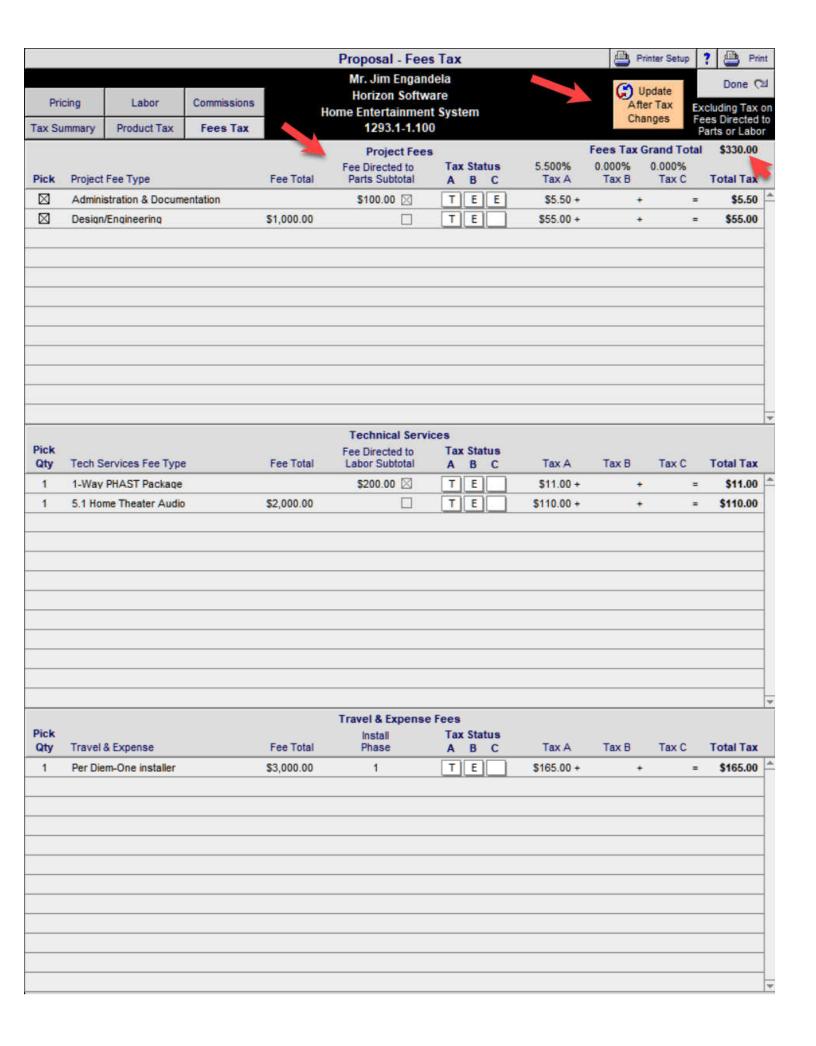

#### **Proposal/Fees Tax:** Enhancements

- New screen layout for better clarity
- Fees Portals now only display Proposal Fees instead of all default Fees, which speeds up screen refreshing.
- Fee Totals now show Regular Fee Amount and Fee Amount Directed to Parts or Labor
- Fees Tax Grand Total is now displayed. Please note this Total does not included Fees Tax for Fees Directed to Parts or Labor. Those fees become Parts or Labor Tax.
- A new Update After Tax Changes button, enables you to update the totals on this screen after making changes. This update is automatically done when you leave this screen.
- The Tax Update now clears Tax A, B and C taxes, if there are no Tax A,B,C Tax Rates or if the Tax Status is set to E (Exempt)

# **Project/Fees View Tax:** Enhancements

This screen layout now mirrors the Proposal/Fees Tax screen

### Project - Fees Tax - View

Jim Engandela Horizon Software Home Entertainment System 1293 1-1 100

Done (2

?

| Pick | Project Fee Type  Administration & Documentation  Design/Engineering | Fee Total  | Project Fees Fee Directed to Parts Subtotal | Tax        | Stat | hie | 5.500%     | Fees Tax G<br>0.000% |        | Parts or Labo<br>\$330.00 |
|------|----------------------------------------------------------------------|------------|---------------------------------------------|------------|------|-----|------------|----------------------|--------|---------------------------|
| ×    | Administration & Documentation                                       |            | Fee Directed to                             |            | Stat |     | E E0096    | 0.000%               | 0.000% |                           |
| ×    | Administration & Documentation                                       |            | TOTAL CONTINUES                             |            | В    |     | Tax A      | Tax B                | Tax C  | Total Tax                 |
|      | Design/Engineering                                                   |            | \$100.00 🖂                                  | T          | _    | E   | \$5.50 +   | *                    | =      |                           |
|      |                                                                      | \$1,000.00 |                                             | Т          | E    | E   | \$55.00 +  | *                    | =      |                           |
|      |                                                                      |            |                                             |            |      |     |            |                      |        |                           |
|      |                                                                      |            |                                             |            |      |     |            |                      |        |                           |
| Pick |                                                                      |            | Technical Servic                            |            |      | i   |            |                      |        |                           |
|      | Tech Services Fee Type                                               | Fee Total  | Fee Directed to<br>Labor Subtotal           | Tax<br>A   |      |     | Tax A      | Tax B                | Tax C  | Total Tax                 |
| 1    | 1-Way PHAST Package                                                  |            | \$200.00 🖂                                  | Т          | Ε    | E   | \$11.00 +  | +                    | =      | \$11.00                   |
| 1    | 5.1 Home Theater Audio                                               | \$2,000.00 |                                             | Т          | E    | E   | \$110.00 + | •                    | •      | \$110.00                  |
|      |                                                                      |            |                                             |            |      |     |            |                      |        |                           |
| Pick |                                                                      |            | Travel & Expense I                          | ees<br>Tax | Stat |     |            |                      |        |                           |
|      | Travel & Expense                                                     | Fee Total  | Install<br>Phase                            | A          |      |     | Tax A      | Tax B                | Tax C  | Total Tax                 |
| 1    | Per Diem-One installer                                               | \$3,000.00 | 1                                           | Т          | E    | Е   | \$165.00 + | +                    | -      | \$165.00                  |
|      |                                                                      |            |                                             |            |      |     |            |                      |        |                           |
|      |                                                                      |            |                                             |            |      |     |            |                      |        |                           |
|      |                                                                      |            |                                             |            |      |     |            |                      |        |                           |