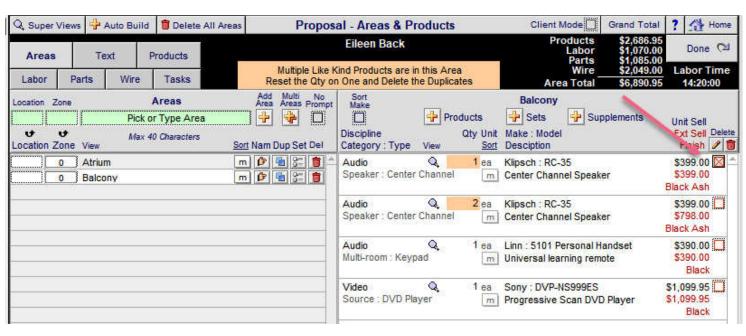

# Current SCPS 14.7v4 Features & Enhancement Details

**Product Library: Regression:** Pick Recent Products

**Product Library:** Utility Clear Hidden = 0 was causing Proposal-Pick Products to show all products instead of Last Picked Products.

The Clear Hidden Utility now works only when entering the Product Library from the main logo screen and not within the AlphaFinder.

# Current SCPS 14.7v3 Features & Enhancement Details

**Proposal Duplication:** Return to Proposal List after duplication

**Product Library:** Utility Clear Hidden with a 0 in the Hidden field causing Products to be Hidden even though they were not marked as Hidden