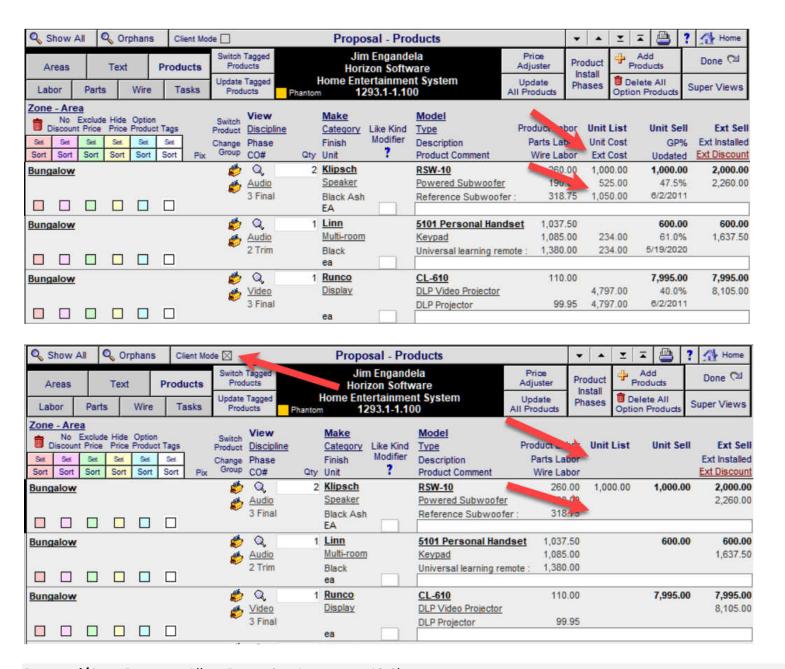

#### **Proposal/Fees Tax:** Enhancements

- New screen layout for better clarity
- Fees Portals now only display Proposal Fees instead of all default Fees, which speeds up screen refreshing.
- Fee Totals now show Regular Fee Amount and Fee Amount Directed to Parts or Labor
- Fees Tax Grand Total is now displayed. Please note this Total does not included Fees Tax for Fees Directed to Parts or Labor. Those fees become Parts or Labor Tax.
- A new Update After Tax Changes button, enables you to update the totals on this screen after making changes. This update is automatically done when you leave this screen.
- The Tax Update now clears Tax A, B and C taxes, if there are no Tax A,B,C Tax Rates or if the Tax Status is set to E (Exempt)

# **Project/Fees View Tax:** Enhancements

This screen layout now mirrors the Proposal/Fees Tax screen