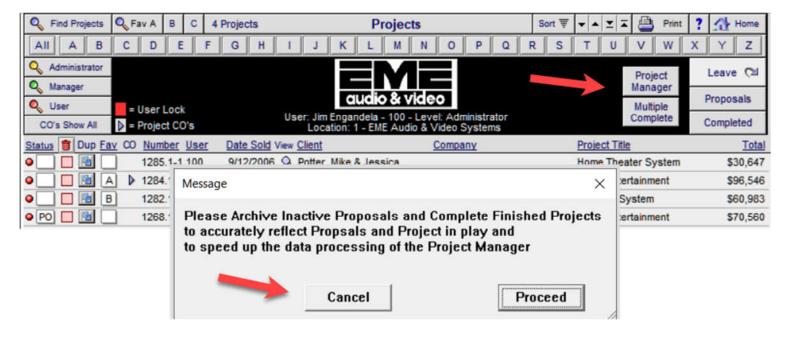

#### Proposal/Project Lists: New Icon Messages

OK

Proposal List/Sale Probability: Redesign Screen

This screen now looks like the other Proposal/Project/Completed screens

You can also click on the Proposal Title field to expand it to see the entire text.