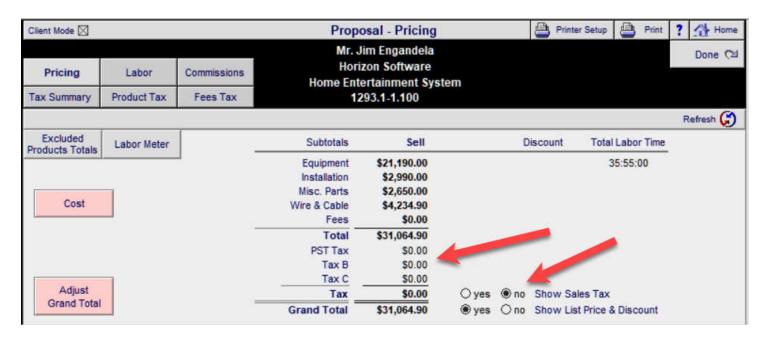

#### **Proposal/Fees Tax:** Enhancements

- New screen layout for better clarity
- Fees Portals now only display Proposal Fees instead of all default Fees, which speeds up screen refreshing.
- Fee Totals now show Regular Fee Amount and Fee Amount Directed to Parts or Labor
- Fees Tax Grand Total is now displayed. Please note this Total does not included Fees Tax for Fees Directed to Parts or Labor. Those fees become Parts or Labor Tax.
- A new Update After Tax Changes button, enables you to update the totals on this screen after making changes. This update is automatically done when you leave this screen.
- The Tax Update now clears Tax A, B and C taxes, if there are no Tax A,B,C Tax Rates or if the Tax Status is set to E (Exempt)