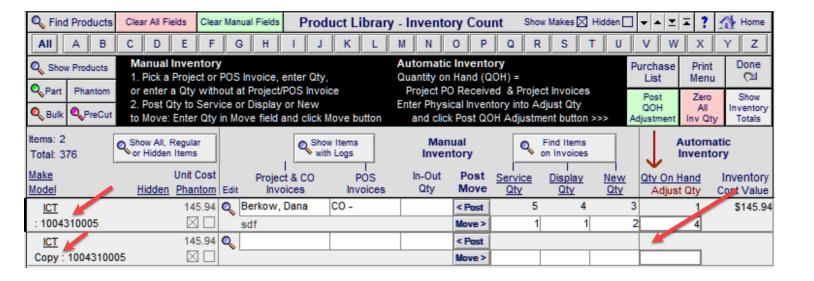

# Current SCPS 14.7v1 Features & Enhancement Details

Product Library/Inventory: Find Service, Loan and New Products

210.00

195.00 0

Klipsch

RC-35

O Linn

5110-W

1

3

< Post

Move >

< Post

-\$210.00

\$1,560.00

-1

8

| 9/25/2020 Inventory Report |                          |                     |             |                   |  |  |  |  |
|----------------------------|--------------------------|---------------------|-------------|-------------------|--|--|--|--|
| 2 of Items                 | by                       | by Manufacturer     |             |                   |  |  |  |  |
| Make<br>Model              | Phantom Hidden<br>Finish | Invoice Log         | Display     | Qty On Hand       |  |  |  |  |
| Klipsch                    |                          |                     |             | -1 ea             |  |  |  |  |
| RC-35<br>Center Channel    | Black<br>Speaker         |                     | 1           | -\$210.00         |  |  |  |  |
|                            |                          |                     | Klipsch Tot | tal: -\$210.00    |  |  |  |  |
| <u>Linn</u>                |                          |                     |             | 8 ea              |  |  |  |  |
| 5110-W                     | White                    |                     |             | \$1,560.00        |  |  |  |  |
| Pair of on-wall it         | oudpeakers (White)       |                     | 3           |                   |  |  |  |  |
|                            |                          |                     | Linn Tot    | tal: \$1,560.00   |  |  |  |  |
|                            | Inv                      | rentory Grand Total | s           |                   |  |  |  |  |
| Optimum Leve               | el Service               | Display             | New         | Inventory on Hand |  |  |  |  |
| \$1,170.00                 | \$795.00                 |                     |             | \$1,350.00        |  |  |  |  |