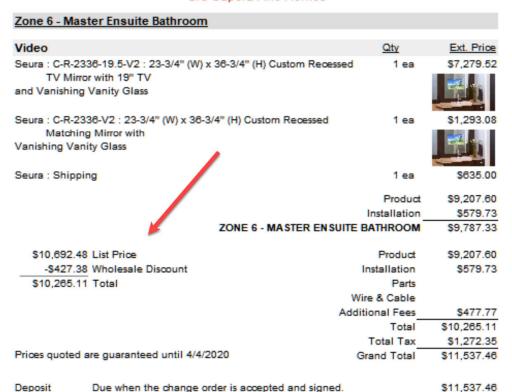

# Change Order

John & Mary Smith

| Zone 2 - Liv  | ng Room                                              |                  |               |
|---------------|------------------------------------------------------|------------------|---------------|
| Zone Z - Liv  | ng Room                                              |                  |               |
| Audio         |                                                      | Qty              | Ext. Prio     |
| Klipsch : RSW | -10 : Reference Subwoofer : Black Ash                | 1 ea             | \$1,000.0     |
|               | : Aktive isobarik bass extension loudspeaker : Black | 2 es             | \$9,900.0     |
|               |                                                      | Equipmen         | nt \$10,900.0 |
|               |                                                      | Installatio      |               |
|               |                                                      | Misc. Par        |               |
|               |                                                      | Wire & Cabl      |               |
|               | ZONE 2                                               | - LIVING ROOF    |               |
| Electronics   | & Installation                                       |                  |               |
|               |                                                      | Equipment        | \$10,900.0    |
|               |                                                      | Installation     |               |
|               |                                                      | Misc. Parts      | \$285.0       |
|               |                                                      | Wire & Cable     | \$956.2       |
|               |                                                      | Additional Fees  | \$585.3       |
|               |                                                      | Total            | \$13,116.6    |
|               |                                                      | Tax              | \$689.2       |
| Prices quoted | are guaranteed until 12/12/2020                      | Grand Total      | \$13,805.8    |
| Payment Te    | rms                                                  |                  |               |
| Payment 1     | Due 10 days before the installation final phase      |                  | \$5,522.3     |
| Payment 2     | Due 10 days before the installation trim phase.      |                  | \$4,141.7     |
| Payment 3     | Due 10 days before the installation final phase      |                  | \$4,141.7     |
| Please Auth   | orize & Return                                       |                  |               |
| Date:         | John & Mary Smith or authorized signature or         | n clients behalf | •             |
|               |                                                      |                  |               |
|               | Payment Me                                           | ethod P          | ayment Amount |
| Credit Card T | /pe Credit Card Number Ex                            | xpiration Date   | CV Code       |

| Final Char<br>1284.1c |                    | Change Order                      | 10                | Date<br>/14/2020 |
|-----------------------|--------------------|-----------------------------------|-------------------|------------------|
| Zone 3 - Off          | <u>lice</u>        |                                   |                   |                  |
| Video                 |                    |                                   | Qty               | Ext. Price       |
| Sony : KDE-5          | 0XS955 : 50" Plas  | ma Television : Silver            | 1 ea              | \$7,249.95       |
| Sony : KV-27          | FS13 : 27 FD Trin  | tron® WEGA® TV                    | 1 ea              | \$549.99         |
|                       |                    |                                   | Equipment         | \$7,799.94       |
|                       |                    |                                   | Installation      | \$300.00         |
|                       |                    |                                   | Wire & Cable      | \$199.90         |
|                       |                    |                                   | ZONE 3 - OFFICE   | \$8,299.84       |
| Electronics           | & Installation     |                                   |                   |                  |
| \$25,421              | .90 List Price     |                                   | Equipment         | \$22,294.94      |
| -\$250                | .00 Courtesy Disco | unt                               | Installation      | \$535.00         |
| \$25,171              | .90 Total          |                                   | Misc. Parts       | \$95.00          |
|                       |                    |                                   | Wire & Cable      | \$1,083.6        |
|                       |                    |                                   | Additional Fees   | \$1,163.3        |
|                       |                    |                                   | Total             | \$25,171.90      |
|                       |                    |                                   | Tax               | \$1,320.4        |
| Prices quoted         | d are guaranteed u | ntil 12/13/2020                   | Grand Total       | \$26,492.37      |
| Payment Te            | erms               |                                   |                   |                  |
| Payment 1             | Due 10 days be     | fore the installation final phase | 100               | \$10,596.95      |
| Payment 2             | Due 10 days be     | fore the installation trim phase. |                   | \$7,947,71       |
| Payment 3             | Due 10 days be     | fore the installation final phase |                   | \$7,947.71       |
| Please Auti           | norize & Return    |                                   |                   |                  |
| Date:                 | John & N           | lary Smith or authorized signati  | on clients behalf | i.               |
|                       |                    | Paymen                            | t Method Payr     | ment Amount      |
| Credit Card T         | ype Credit Ca      | ard Number                        | Expiration Date   | CV Code          |