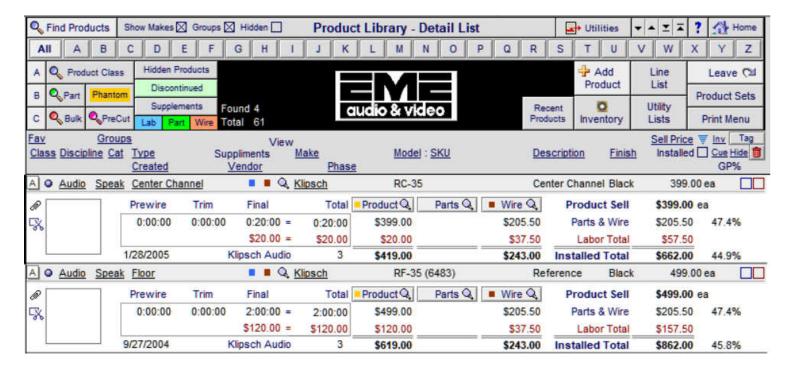

#### Bungalow

This area includes the following products and features.

A wall mounted volume control will control the music from the main components.

Klipsch: RSW-10: Reference Subwoofer: Black Ash 1 ea \$1,000.00 Linn: 5101 Personal Handset: Universal learning remote: Black 1 ea \$800.00

Runco: CL-610: DLP Projector 1 ea \$7,995.00