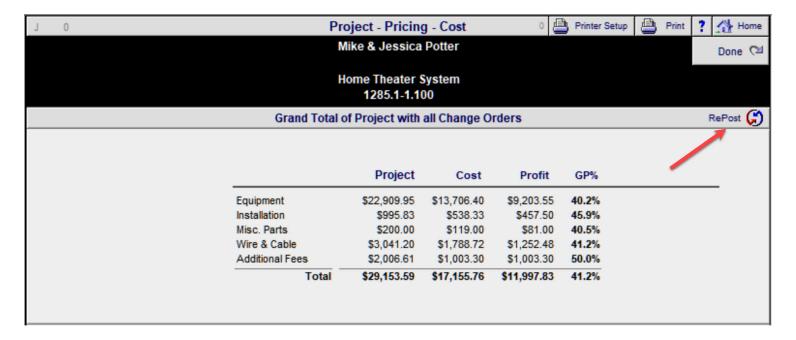

| oeakers: pair - | 4,975.00        |                |             |
| Audio:                                | Audio : Speaker : Powered Subwoofer   |                    |               | 1 ea                                     | Linn : Melodik           |                 | Aktive isobarik | bass extension | 4,950.00    |
| Video:                                | Video : Display : DLP Video Projector |                    | 1 ea          | Runco: CL-610                            |                          | DLP Projector - |                 | 7,995.00       |             |





#### All Proposal/Project/Change Order/Pricing/Costing screens: Add RePosting option

New Project Costing number should be correct, but if the existing Project numbers are wrong, please use the RePost button.



#### Proposal/Project:Client, Project, Info, Contact, Com Log screens: Previous Next buttons

You can new cycle through all 5 screens using the Previous Next buttons

- Client
- Project
- Info
- Contacts
- Com Log



Proposal Detail: New Faster Screen Layout

New cleaner layout. Screen refresh is much faster and the double refresh has been eliminated.

Proposal Fees button moved over to the left and grouped with all of the building proposal features. Larger Convert button with a label that changes based on the appropriate Conversion. Finish is now displayed on the screen.

QVC = Quick View Contacts, If you want to look at your Contact Library and return to this proposal.

QVP = Quick View Products. If you want to look at your Product Library and return to this proposal.

Grand Total butt