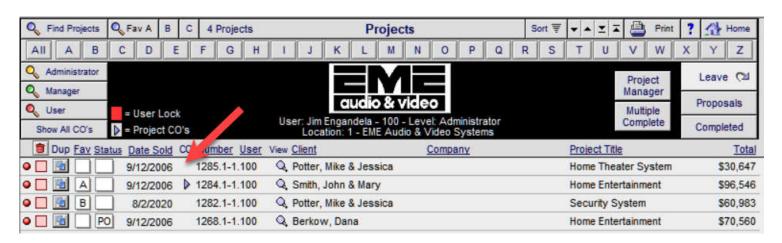

#### Proposal/Project Lists: New Icon Messages

OK

Proposal List/Sale Probability: Redesign Screen

This screen now looks like the other Proposal/Project/Completed screens

You can also click on the Proposal Title field to expand it to see the entire text.