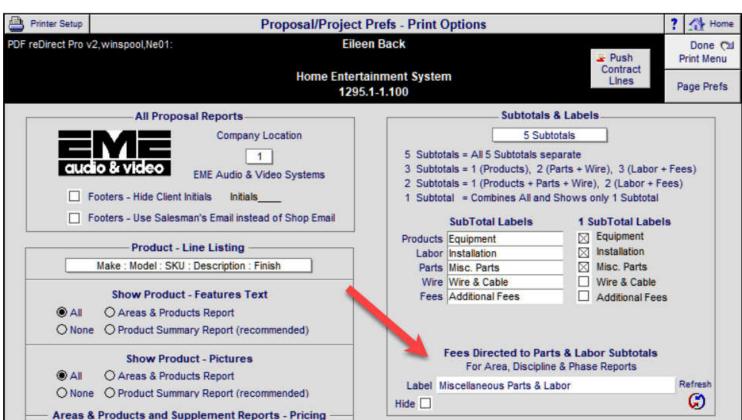

#### **Proposal/Fees Tax:** Enhancements

- New screen layout for better clarity
- Fees Portals now only display Proposal Fees instead of all default Fees, which speeds up screen refreshing.
- Fee Totals now show Regular Fee Amount and Fee Amount Directed to Parts or Labor
- Fees Tax Grand Total is now displayed. Please note this Total does not included Fees Tax for Fees Directed to Parts or Labor. Those fees become Parts or Labor Tax.
- A new Update After Tax Changes button, enables you to update the totals on this screen after making changes. This update is automatically done when you leave this screen.
- The Tax Update now clears Tax A, B and C taxes, if there are no Tax A,B,C Tax Rates or if the Tax Status is set to E (Exempt)

# **Project/Fees View Tax:** Enhancements

This screen layout now mirrors the Proposal/Fees Tax screen