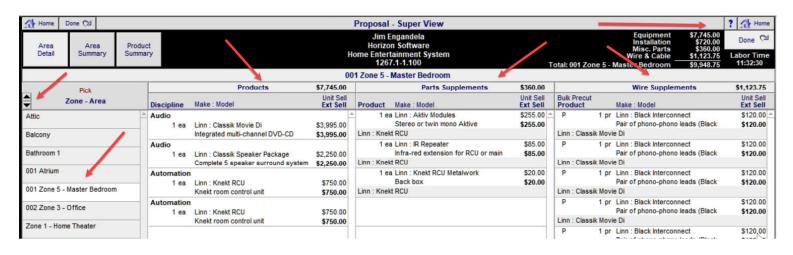

### **Areas & Products**

#### Bungalow

This area includes the following products and features.

A wall mounted volume control will control the music from the main components.

Klipsch: RSW-10: Reference Subwoofer: Black Ash 1 ea \$1,000.00 Linn: 5101 Personal Handset: Universal learning remote: Black 1 ea \$800.00

Runco: CL-610: DLP Projector 1 ea \$7,995.00

#### **Electronics & Installation**

| Equipment          | \$20,190.00 |
|--------------------|-------------|
| Installation       | \$2,885.00  |
| Misc. Parts        | \$2,555.00  |
| Wire & Cable       | \$3,597.40  |
| Fees               |             |
| Total              | \$29,227.40 |
| <b>Grand Total</b> |             |