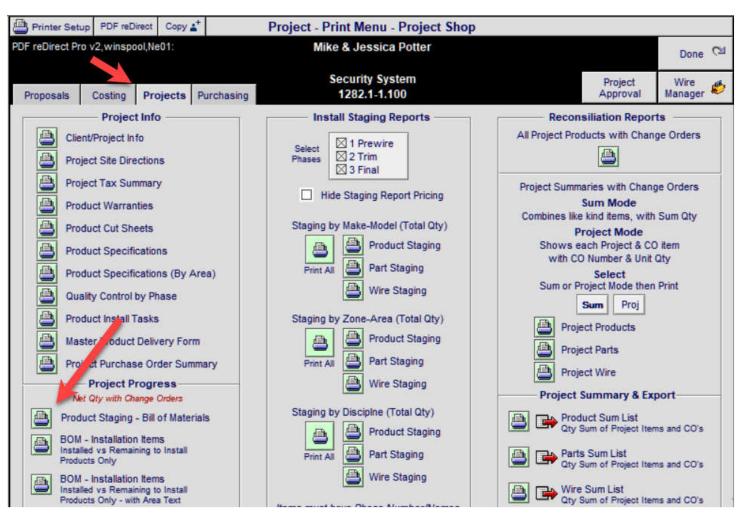

age Down and Up Buttons

The Up Down Arrow buttons will scroll the entire Screen to the Top or Bottom.





Proposal/Area Rename: Allow Renaming Areas over 40 Characters

This feature enables you to Rename Areas that had previously exceeded the 40 character limit and name them with less than 40 Characters.



#### Proposal/Product Line List: Fix Default Sort Order by Zone/Area/Products



Proposal/Product/Wire: Fix Wire Labor-No Labor button



Proposal/Pricing: Zero Tax Subtotals when Proposal is set to "No Tax"



#### Proposal/Print Menu/Costing: Fix Pricing Reports



#### Project/View Area Text: Fix Done button

Regardless the the screen you were on before entering the Install Notes screen the Done button now works.



Project/Print Menu/Product Staging: Fix Bill of Materials Report





#### <u>▼</u>|9 <u>▼</u>| A\* A\* | B I <u>U</u> | 葦 葦 葦 ≣ | 崖 巨 涯 | <u>A</u> \* |

#### Install Notes - Overview, Areas, Products

1284.1c2-1.100 1284.1c3-1.100

7/13/2020

#### John & Mary Smith



1

#### Home Entertainment System 1284.1-1.100

| Date | Tech | Labor | Tech Notes |
|------|------|-------|------------|
|      |      |       | ]          |
|      |      |       |            |
|      | 15/5 |       |            |

#### Overview

Client has all cherry cabinets and is concerned that all brackets and plates are aligned properly.

#### Zone 1 - Home Theater

#### sjhgfggffdfdsfdgf

1 ea Linn: 5125: Silver: Five channel power amplifier (Black)

A c2 1 ea Linn : Classik Music-S : Silver : Integrated CD player/tuner/preamp/power amplifier

5 pr Linn : Katan : Black : Bookshelf