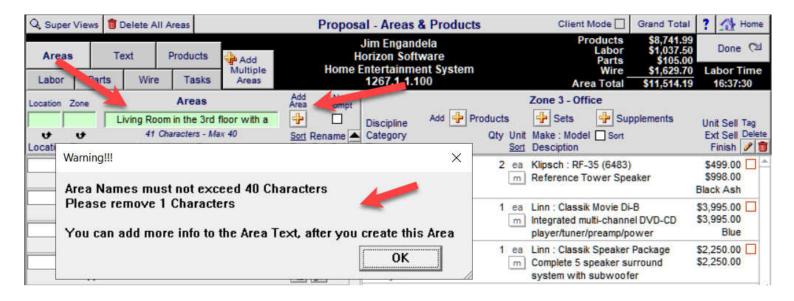

### **Areas & Products**

#### Bungalow

This area includes the following products and features.

A wall mounted volume control will control the music from the main components.

Klipsch: RSW-10: Reference Subwoofer: Black Ash 1 ea \$1,000.00 Linn: 5101 Personal Handset: Universal learning remote: Black 1 ea \$800.00

Runco: CL-610: DLP Projector 1 ea \$7,995.00