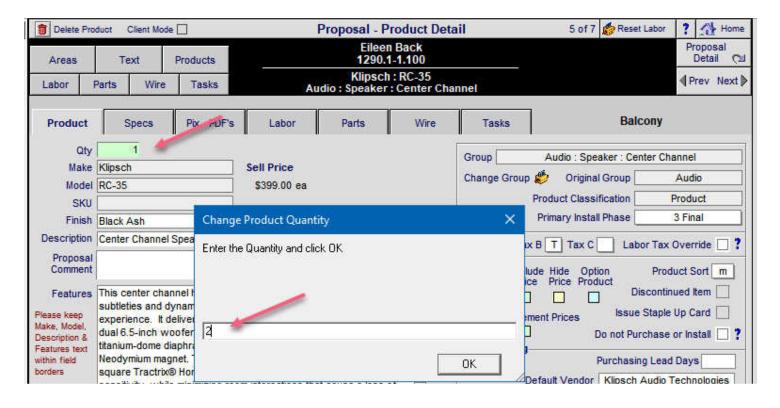

# Current SCPS 14.7v4 Features & Enhancement Details

**Product Library: Regression:** Pick Recent Products

**Product Library:** Utility Clear Hidden = 0 was causing Proposal-Pick Products to show all products instead of Last Picked Products.

The Clear Hidden Utility now works only when entering the Product Library from the main logo screen and not within the AlphaFinder.

# Current SCPS 14.7v3 Features & Enhancement Details

**Proposal Duplication:** Return to Proposal List after duplication

**Product Library:** Utility Clear Hidden with a 0 in the Hidden field causing Products to be Hidden even though they were not marked as Hidden