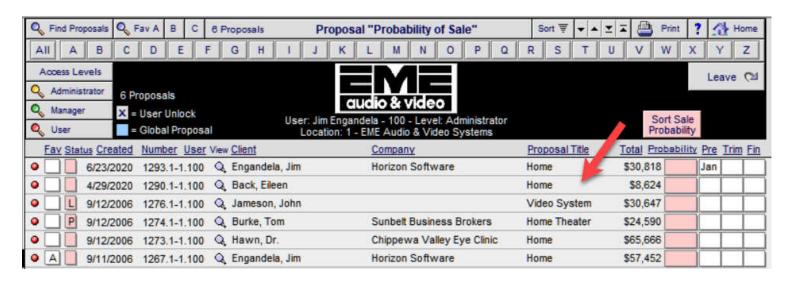

#### Proposal/Project Lists: New Icon Messages

OK

Proposal List/Sale Probability: Redesign Screen

This screen now looks like the other Proposal/Project/Completed screens

You can also click on the Proposal Title field to expand it to see the entire text.