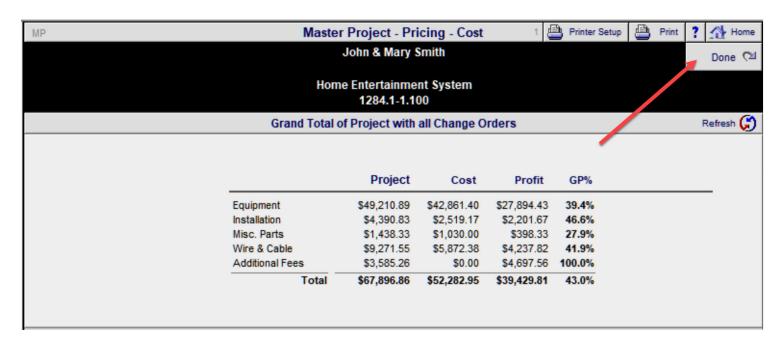

| Center Channel | Speaker        | 399.00        |              |

Expanded Header fills up entire screen.

Expanded Area field to accommodate longer Area names.

Parts and Wire Supplement display the Product the are Associated with

Area up down arrows cycle through each area.



#### **Proposal/Area Product screen:** Area Multiple Like Kind Product Alert

If you have multiple Like Kind products in an Area they will be highlighted in red and a red Alert message will show at the top.

You should choose one of them and change the Qty to the total and then delete the other Like Kind products.

The Area field on the left side has been increased in size to accommodate longer Area Names.



Project and Master Project/Pricing/Cost screen: Done now returns to the correct Pricing screen



Pending & Final CO: Fix Discount on Printed CO's

Pending Change Order 1990.5c1-1.1



Date 3/5/2020

Integrated Electronic System

### Change Order

for

Alan Greenberg C/O Sapera Fine Homes





Product Library/Utility: Show Current and All Product Option





#### Product Library/Utilities/User Import: New City Wide Excel Product Import

This import routine, will import products from an Excel file with these specifications.





- After the Import you will be at this Utility List screen, where you can groom the products you just imported.
- You can adjust prices, units and load prices as well as delete products you don't want.
- Clicking the Groom buttons enables you to add/modify descriptions and add Pictures.
- Click Done to User Import Screen, to Import more products.
- Click Done