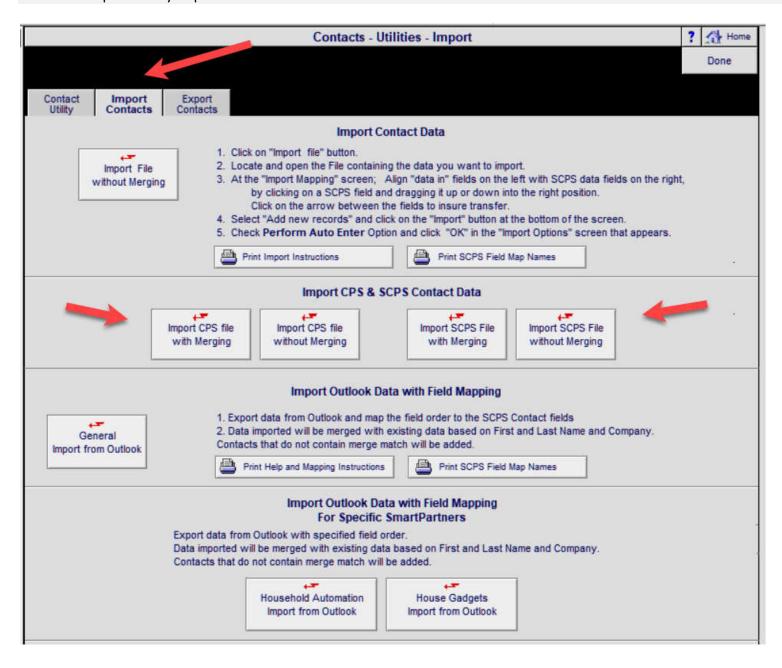

it  |  |
|                            |           |              |                              | Zone 5 - Mas                 | ster Bedroom             |       |  |
| Audio : A                  | mpli : 5  | Surround R   | 1 ea                         | Linn : Classik Movie Di      | E                        | Blac  |  |
| Audio : S                  | peak:     | 5.1 System   | 1 ea                         | Linn : Classik Speaker Packa | ge                       |       |  |
| Autom: (                   | Contr :   | Keypad       | 1 ea                         | Linn : Knekt RCU             | 1                        | Whit  |  |
|                            |           |              |                              | Zone F. Mac                  | ter Bathroom             |       |  |





# Current SCPS 14.6v1 Features & Enhancement Details

#### Proposal List: Improve Screen Interface



**Proposal/Project:** Tax Phase Grand Total Fix

| Q Discipline            | Q Area            | Q Phase            | Pro          | oposal - Pha | ase Subtotals | į.     | I = B            | Print ? 1 Home      |
|-------------------------|-------------------|--------------------|--------------|--------------|---------------|--------|------------------|---------------------|
| Discipline<br>Subtotals | Area<br>Subtotals | Phase<br>Subtotals |              | Jim Engan    |               |        | Show Sales       | Tax Done 🖾          |
| Subtotals               | Subtotals         | Subtotals          |              | Horizon Sof  |               |        | yes C            | no