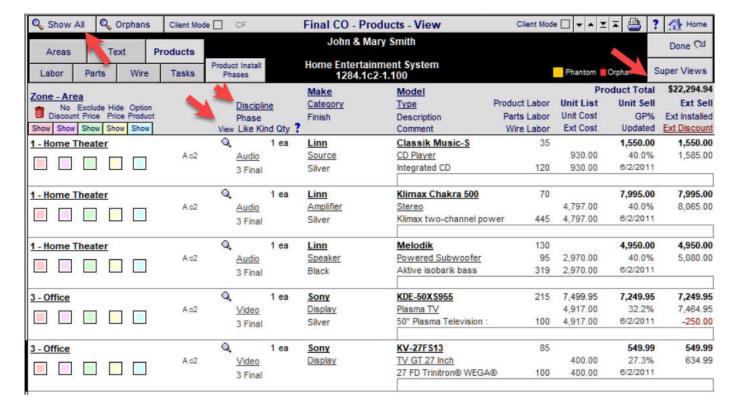

| Final Char<br>1284.1c |                    | Change Order                      | 10                | Date<br>/14/2020 |
|-----------------------|--------------------|-----------------------------------|-------------------|------------------|
| Zone 3 - Off          | <u>lice</u>        |                                   |                   |                  |
| Video                 |                    |                                   | Qty               | Ext. Price       |
| Sony : KDE-5          | 0XS955 : 50" Plas  | ma Television : Silver            | 1 ea              | \$7,249.95       |
| Sony : KV-27          | FS13 : 27 FD Trin  | tron® WEGA® TV                    | 1 ea              | \$549.99         |
|                       |                    |                                   | Equipment         | \$7,799.94       |
|                       |                    |                                   | Installation      | \$300.00         |
|                       |                    |                                   | Wire & Cable      | \$199.90         |
|                       |                    |                                   | ZONE 3 - OFFICE   | \$8,299.84       |
| Electronics           | & Installation     |                                   |                   |                  |
| \$25,421              | .90 List Price     |                                   | Equipment         | \$22,294.94      |
| -\$250                | .00 Courtesy Disco | unt                               | Installation      | \$535.00         |
| \$25,171              | .90 Total          |                                   | Misc. Parts       | \$95.00          |
|                       |                    |                                   | Wire & Cable      | \$1,083.6        |
|                       |                    |                                   | Additional Fees   | \$1,163.3        |
|                       |                    |                                   | Total             | \$25,171.90      |
|                       |                    |                                   | Tax               | \$1,320.4        |
| Prices quoted         | d are guaranteed u | ntil 12/13/2020                   | Grand Total       | \$26,492.37      |
| Payment Te            | erms               |                                   |                   |                  |
| Payment 1             | Due 10 days be     | fore the installation final phase | 100               | \$10,596.95      |
| Payment 2             | Due 10 days be     | fore the installation trim phase. |                   | \$7,947,71       |
| Payment 3             | Due 10 days be     | fore the installation final phase |                   | \$7,947.71       |
| Please Auti           | norize & Return    |                                   |                   |                  |
| Date:                 | John & N           | lary Smith or authorized signati  | on clients behalf | i.               |
|                       |                    | Paymen                            | t Method Payr     | ment Amount      |
| Credit Card T         | ype Credit Ca      | ard Number                        | Expiration Date   | CV Code          |