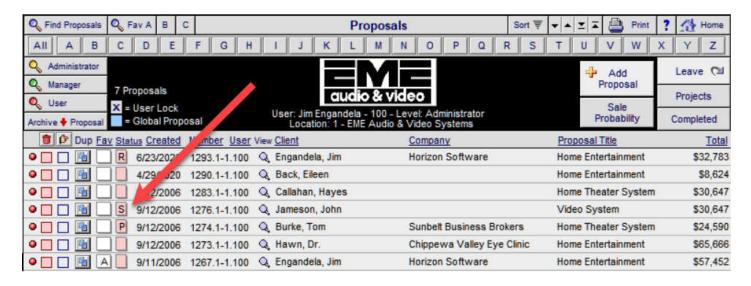

#### Proposal/Project Lists: New Icon Messages

OK

Proposal List/Sale Probability: Redesign Screen

This screen now looks like the other Proposal/Project/Completed screens

You can also click on the Proposal Title field to expand it to see the entire text.