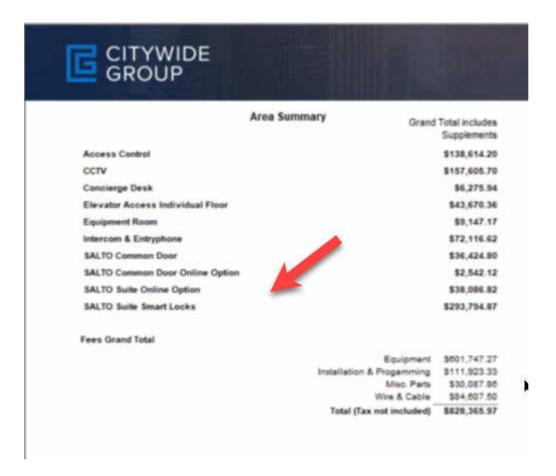

| Equipment       | \$36,925.89                 |
|                          |              | Installation    | \$5,375.83                  |
|                          |              | Misc. Parts     | \$3,944.96                  |
|                          |              | Wire & Cable    | \$7,919.15                  |
|                          |              | Additional Fees | \$978.52                    |
|                          |              | Total           | \$55,144.35                 |
|                          |              | Tax             | \$2,322.79                  |
|                          |              | Grand Total     | \$57,467.14                 |



#### Proposal/Print Menu/Custom Report "SCPS 14.4v2": Fix Area Report to show all Areas





#### Proposal/Print Menu/Custom Report "SCPS 14.4v2": Fees Directed to Parts and Labor Labels

You can now choose to Hide the Fees Directed to Parts and Labor on the Proposal reports that show the Area Totals.

You can also change the Label from the default "Miscellaneous Parts & Labor" to suite.







#### Project List: Add Proposal button

You can now Add Proposals from the Project List screen



#### Project List/Project Manager: Fix Cancel button

Cancel now returns to the Project List screen, instead of to the Fast Exit screen



#### Project List/Change Orders: Fix CO button

Clicking on the blank CO area, no longer puts the Project into the Lock mode



Projects: Clear No CO Flag when All CO's have been deleted

When entering a Proposal, Project or Master Project or Change Order