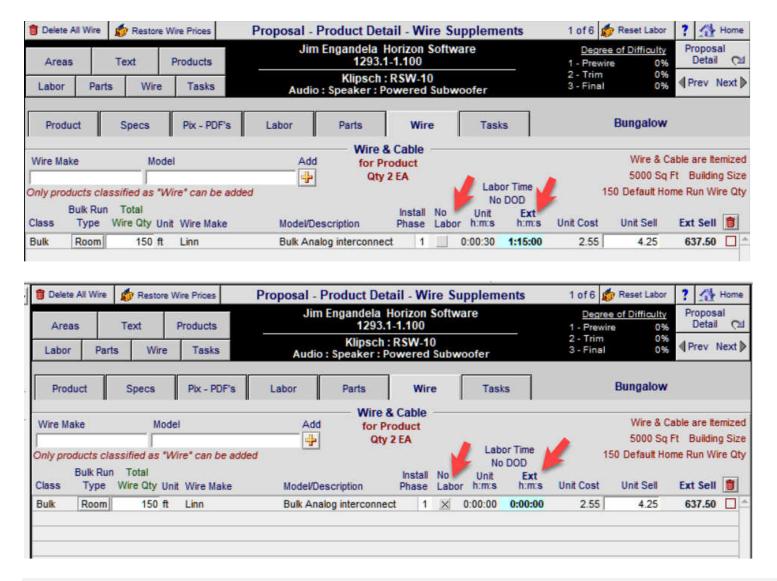

#### **Proposal/Fees Tax:** Enhancements

- New screen layout for better clarity
- Fees Portals now only display Proposal Fees instead of all default Fees, which speeds up screen refreshing.
- Fee Totals now show Regular Fee Amount and Fee Amount Directed to Parts or Labor
- Fees Tax Grand Total is now displayed. Please note this Total does not included Fees Tax for Fees Directed to Parts or Labor. Those fees become Parts or Labor Tax.
- A new Update After Tax Changes button, enables you to update the totals on this screen after making changes. This update is automatically done when you leave this screen.
- The Tax Update now clears Tax A, B and C taxes, if there are no Tax A,B,C Tax Rates or if the Tax Status is set to E (Exempt)