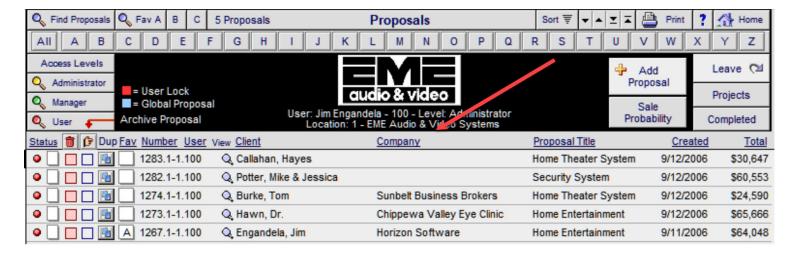

#### Proposal/Project Lists: New Icon Messages

OK

Proposal List/Sale Probability: Redesign Screen

This screen now looks like the other Proposal/Project/Completed screens

You can also click on the Proposal Title field to expand it to see the entire text.