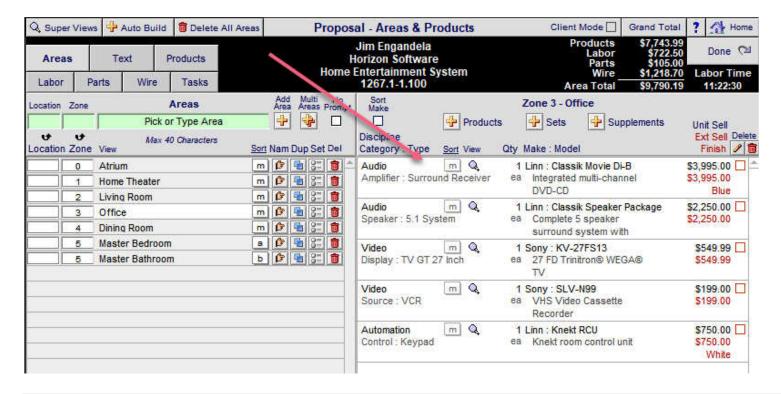

### **Areas & Products**

#### Bungalow

This area includes the following products and features.

A wall mounted volume control will control the music from the main components.

Klipsch: RSW-10: Reference Subwoofer: Black Ash 1 ea \$1,000.00 Linn: 5101 Personal Handset: Universal learning remote: Black 1 ea \$800.00

Runco: CL-610: DLP Projector 1 ea \$7,995.00