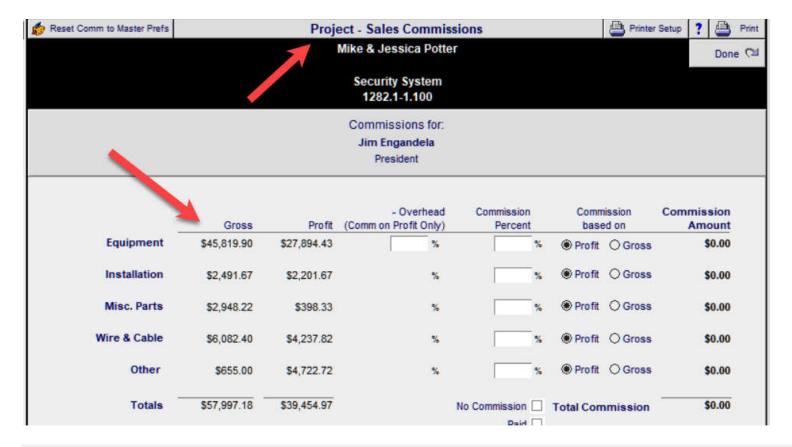

: Klimax Chakra 500 Twin-BindPost : Silver : Klimax two-channel power amplifier

A c2 1 ea Linn : Melodik : Black : Aktive isobarik bass extension loudspeaker

1 ea Runco: CL-610: DLP Projector

Chief Mounts: RPA-U, RPA-129

1 ea Sony : DVP-NS999ES : Black : Progressive Scan DVD Player

1 ea Linn: 5101 Personal Handset: Black: Universal learning remote

Project/Install Notes: Fix Printing of the Project Work Order Install Notes from the Print Menu



# Project Work Order - Install Notes Overview Area Install Notes Product Install Note

The Project Number & Client Name can

#### Project/Install Notes screen: Done button emergency exit feature





Project/Pricing & Print Menu/Costing: Fix Commission Totals for Projects and Print from this screen

Also fix this on the Commission screen.





#### Project/Edit Mode: Update Subtotals and Post Original Subtotals in Edit Mode

- When you are in the Project Edit Mode, All Subtotals are updated when entering the Pricing and Costing screens.
- When you Exit the Project Edit Mode All Subtotals are updated and then Re-Posted to the Original Project Subtotals.
- The Project Edit Mode is automatically Exited, when you Leave the Project or enter the Project Print Menu.











Change Order/Print Menu: Print with "Like Kind" Product - Print CO: with "Like Kind" Product Qty

Also this has Not Summed & Supplement Options



Pending Change Order 1284.1c1-1.100



Date 7/17/2020

#### **Home Entertainment System**

### Change Order

John & Mary Smith

Zone - Area

**Change Order by Area** 

Discipline

| Make - Mode               | I - De