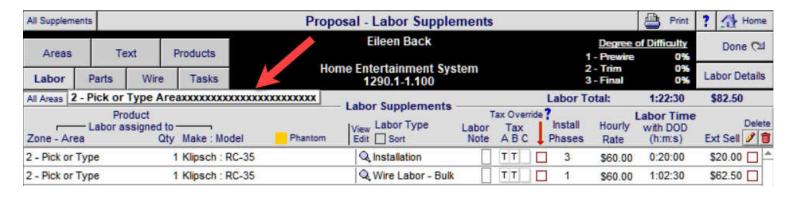

#### **Proposal/Fees Tax:** Enhancements

- New screen layout for better clarity
- Fees Portals now only display Proposal Fees instead of all default Fees, which speeds up screen refreshing.
- Fee Totals now show Regular Fee Amount and Fee Amount Directed to Parts or Labor
- Fees Tax Grand Total is now displayed. Please note this Total does not included Fees Tax for Fees Directed to Parts or Labor. Those fees become Parts or Labor Tax.
- A new Update After Tax Changes button, enables you to update the totals on this screen after making changes. This update is automatically done when you leave this screen.
- The Tax Update now clears Tax A, B and C taxes, if there are no Tax A,B,C Tax Rates or if the Tax Status is set to E (Exempt)

# **Project/Fees View Tax:** Enhancements

This screen layout now mirrors the Proposal/Fees Tax screen

### Project - Fees Tax - View

Jim Engandela Horizon Software Home Entertainment System 1293 1-1 100

Done (2

?

| Pick | Project Fee Type  Administration & Documentation  Design/Engineering | Fee Total  | Project Fees Fee Directed to Parts Subtotal | Tax        | Stat | hie | 5.500%     | Fees Tax G<br>0.000% |        | Parts or Labo<br>\$330.00 |
|------|----------------------------------------------------------------------|------------|---------------------------------------------|------------|------|-----|------------|----------------------|--------|---------------------------|
| ×    | Administration & Documentation                                       |            | Fee Directed to                             |            | Stat |     | E E0096    | 0.000%               | 0.000% |                           |
| ×    | Administration & Documentation                                       |            | TOTAL CONTINUES                             |            | В    |     | Tax A      | Tax B                | Tax C  | Total Tax                 |
|      | Design/Engineering                                                   |            | \$100.00 🖂                                  | T          | _    | E   | \$5.50 +   | *                    | =      |                           |
|      |                                                                      | \$1,000.00 |                                             | Т          | E    | E   | \$55.00 +  | *                    | =      |                           |
|      |                                                                      |            |                                             |            |      |     |            |                      |        |                           |
|      |                                                                      |            |                                             |            |      |     |            |                      |        |                           |
| Pick |                                                                      |            | Technical Servic                            |            |      | i   |            |                      |        |                           |
|      | Tech Services Fee Type                                               | Fee Total  | Fee Directed to<br>Labor Subtotal           | Tax<br>A   |      |     | Tax A      | Tax B                | Tax C  | Total Tax                 |
| 1    | 1-Way PHAST Package                                                  |            | \$200.00 🖂                                  | Т          | Ε    | E   | \$11.00 +  | +                    | =      | \$11.00                   |
| 1    | 5.1 Home Theater Audio                                               | \$2,000.00 |                                             | Т          | E    | E   | \$110.00 + | •                    | •      | \$110.00                  |
|      |                                                                      |            |                                             |            |      |     |            |                      |        |                           |
| Pick |                                                                      |            | Travel & Expense I                          | ees<br>Tax | Stat |     |            |                      |        |                           |
|      | Travel & Expense                                                     | Fee Total  | Install<br>Phase                            | A          |      |     | Tax A      | Tax B                | Tax C  | Total Tax                 |
| 1    | Per Diem-One installer                                               | \$3,000.00 | 1                                           | Т          | E    | Е   | \$165.00 + | +                    | -      | \$165.00                  |
|      |                                                                      |            |                                             |            |      |     |            |                      |        |                           |
|      |                                                                      |            |                                             |            |      |     |            |                      |        |                           |
|      |                                                                      |            |                                             |            |      |     |            |                      |        |                           |