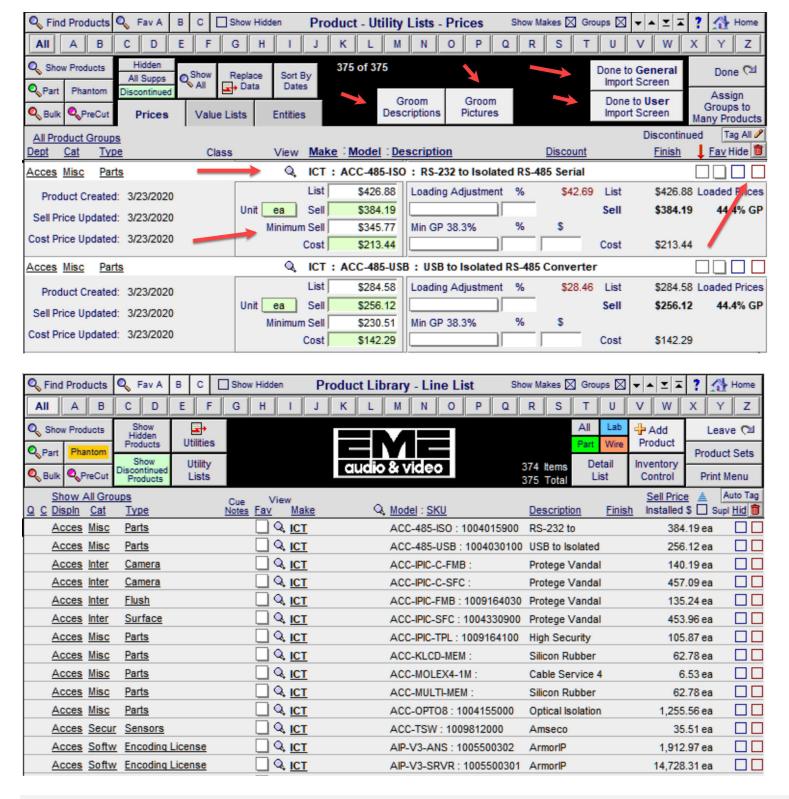

# Current SCPS 14.7v1 Features & Enhancement Details

Product Library/Inventory: Find Service, Loan and New Products

210.00

195.00 0

Klipsch

RC-35

O Linn

5110-W