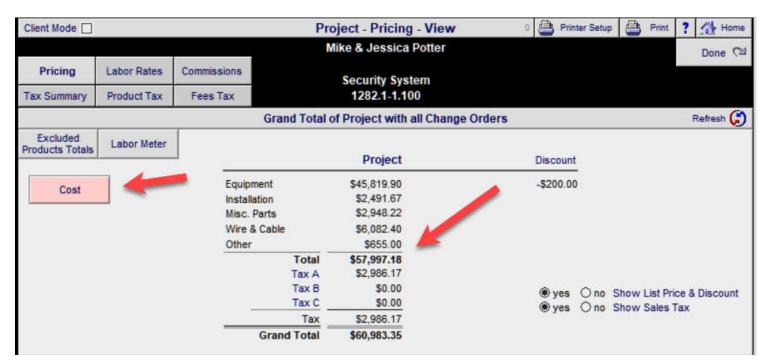

from the Print Menu



# Project Work Order - Install Notes Overview Area Install Notes Product Install Note

The Project Number & Client Name can

#### Project/Install Notes screen: Done button emergency exit feature





Project/Pricing & Print Menu/Costing: Fix Commission Totals for Projects and Print from this screen

Also fix this on the Commission screen.





#### Project/Edit Mode: Update Subtotals and Post Original Subtotals in Edit Mode

- When you are in the Project Edit Mode, All Subtotals are updated when entering the Pricing and Costing screens.
- When you Exit the Project Edit Mode All Subtotals are updated and then Re-Posted to the Original Project Subtotals.
- The Project Edit Mode is automatically Exited, when you Leave the Project or enter the Project Print Menu.











Change Order/Print Menu: Print with "Like Kind" Product - Print CO: with "Like Kind" Product Qty

Also this has Not Summed & Supplement Options



Pending Change Order 1284.1c1-1.100



Date 7/17/2020

#### **Home Entertainment System**

### Change Order

John & Mary Smith

Zone - Area

**Change Order by Area** 

Discipline

| Make - Mode               | I - Description                                 | Qty      | Unit Price      | Ext Price               |
|---------------------------|-------------------------------------------------|----------|-----------------|-------------------------|
|                           |                                                 |          |                 |                         |
|                           | Zone 2 - Living Room