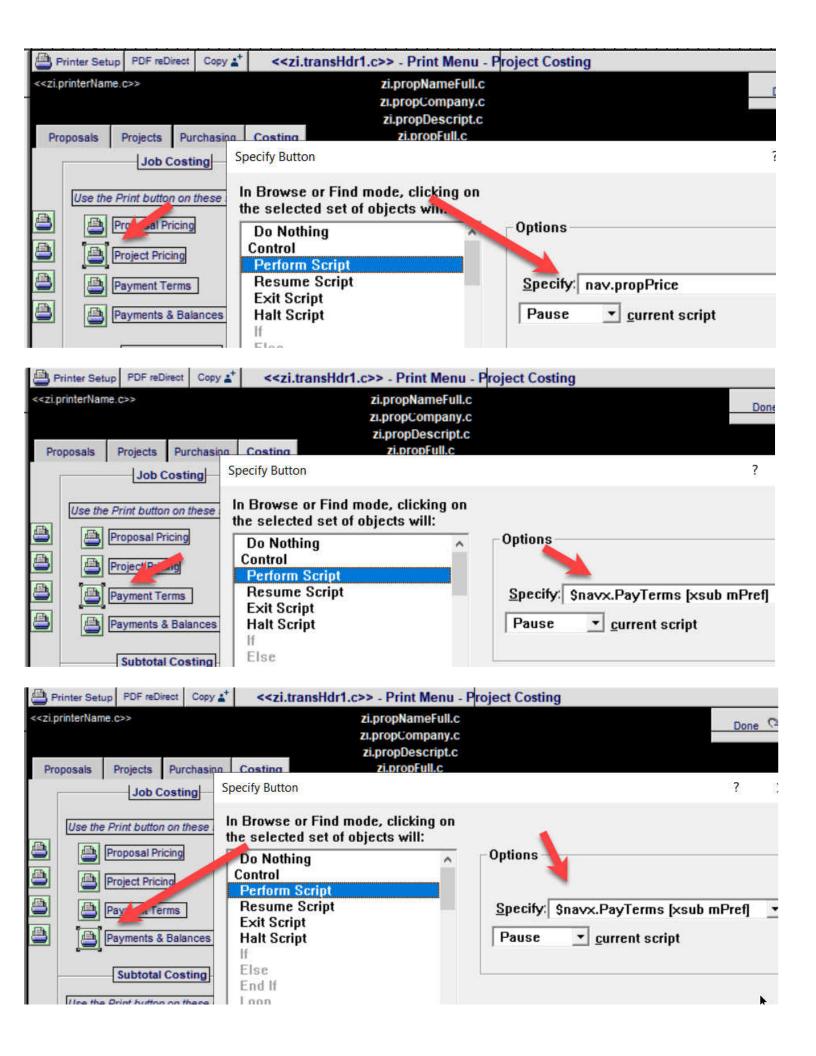

#### Proposal/Print Menu/Costing: Fix all Pricing Buttons so they print the correct Reports