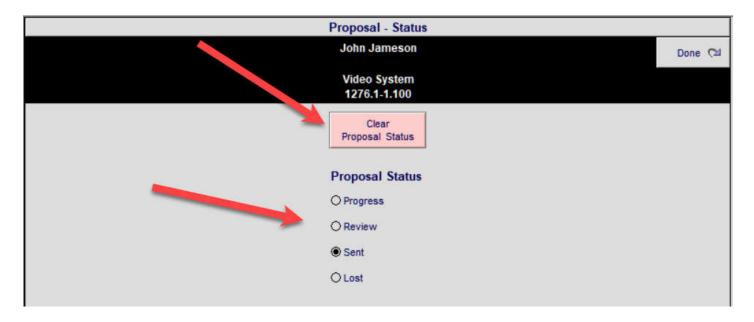

#### Proposal/Project Lists: New Icon Messages

OK

Proposal List/Sale Probability: Redesign Screen

This screen now looks like the other Proposal/Project/Completed screens

You can also click on the Proposal Title field to expand it to see the entire text.