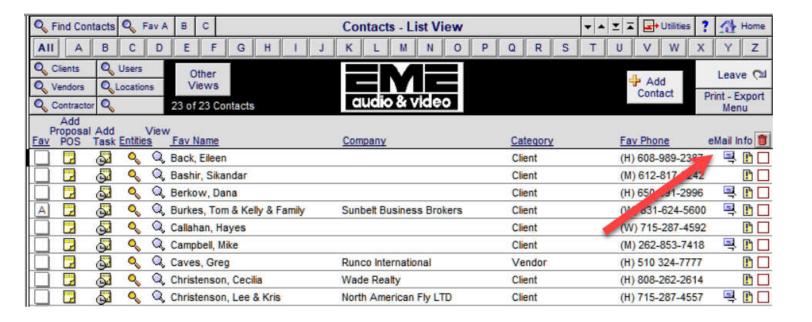

into the Lock mode



Projects: Clear No CO Flag when All CO's have been deleted

When entering a Proposal, Project or Master Project or Change Order

**Project/Print Menu:** Fast Track Option with All + - Products



Project/Utilities: Project Edit - Master Project Cannot be Edited



Project/Utilities: Project Edit - Fix Repost Totals

#### Project/Payment/Edit Payment Schedule: Edit Payment Schedule Amounts

Final Change Orders will change the Original Project Payment Schedule amounts.

You can now Edit the Payment Schedule Amounts to account for the Payments Made and any changes in the Project Total.





**Project Utilities/Admin screens:** Show posting messages flag

Completed List: Improve Screen Interface



Archive List: Improve Screen Interface



Contacts: Add Send Email Icon



#### **Product Library: Product List Screens Redesign**





**Product Library:** Product Detail List Screens Redesign



#### Product Library/List screens: Move Sort Indicator to OpenOne File



**POS:** Find All POS Invoices

The View POS screen has a Final All POS button enabling you to Find All POS Invoices







**POS:** Find POS Invoices

Each POS Invoice has a Find button that enables you to Find specific kinds of POS Invoices

- Quotation
- Sales Invoice
- Change Orders
- Service Orders
- Work Orders
- Purchase Orders
- Return Authorization
- Project Service Tickets



Logo Screen/Utilities: Multiple Project Conversion to Completed Project



## Current SCPS 14.5v1 Features & Enhancement Details

#### Master Prefs/Labor/Labor Rates: Speed up Done button

Clicking the Done button