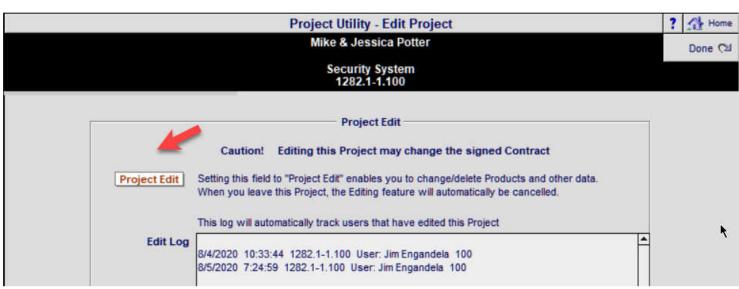

s from the Print Menu



# Project Work Order - Install Notes Overview Area Install Notes Product Install Note

The Project Number & Client Name can

#### Project/Install Notes screen: Done button emergency exit feature





Project/Pricing & Print Menu/Costing: Fix Commission Totals for Projects and Print from this screen

Also fix this on the Commission screen.





#### Project/Edit Mode: Update Subtotals and Post Original Subtotals in Edit Mode

- When you are in the Project Edit Mode, All Subtotals are updated when entering the Pricing and Costing screens.
- When you Exit the Project Edit Mode All Subtotals are updated and then Re-Posted to the Original Project Subtotals.
- The Project Edit Mode is automatically Exited, when you Leave the Project or enter the Project Print Menu.











Change Order/Print Menu: Print with "Like Kind" Product - Print CO: with "Like Kind" Product Qty

Also this has Not Summed & Supplement Options



Pending Change Order 1284.1c1-1.100



Date 7/17/2020

#### **Home Entertainment System**

### Change Order

John & Mary Smith

Zone - Area

**Change Order by Area** 

Discipline

| Make - Mode               | I - Description                                 | Qty      | Unit Price      | Ext Price               |
|---------------------------|-------------------------------------------------|----------|-----------------|-------------------------|
|                           |                                                 |          |                 |                         |
|                           | Zone 2 - Living Room