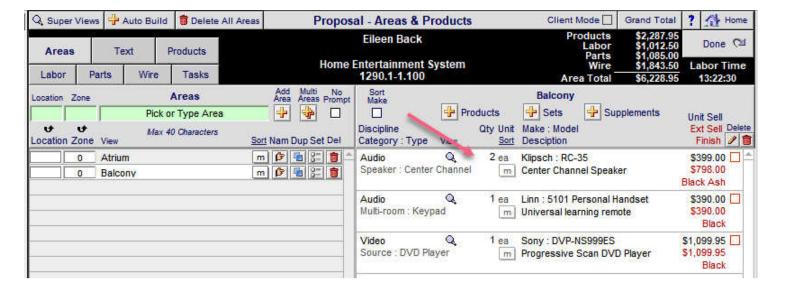

# Current SCPS 14.7v4 Features & Enhancement Details

**Product Library: Regression:** Pick Recent Products

**Product Library:** Utility Clear Hidden = 0 was causing Proposal-Pick Products to show all products instead of Last Picked Products.

The Clear Hidden Utility now works only when entering the Product Library from the main logo screen and not within the AlphaFinder.

# Current SCPS 14.7v3 Features & Enhancement Details

**Proposal Duplication:** Return to Proposal List after duplication

**Product Library:** Utility Clear Hidden with a 0 in the Hidden field causing Products to be Hidden even though they were not marked as Hidden