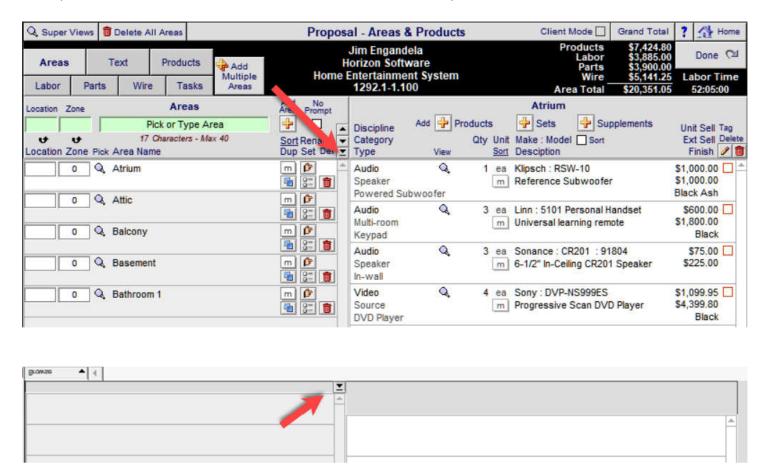

### **Areas & Products**

#### Bungalow

This area includes the following products and features.

A wall mounted volume control will control the music from the main components.

Klipsch: RSW-10: Reference Subwoofer: Black Ash 1 ea \$1,000.00 Linn: 5101 Personal Handset: Universal learning remote: Black 1 ea \$800.00

Runco: CL-610: DLP Projector 1 ea \$7,995.00