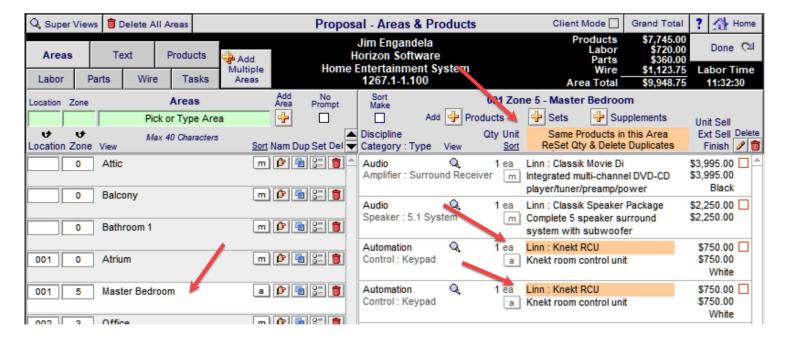

#### Areas & Products

#### Bungalow

This area includes the following products and features.

A wall mounted volume control will control the music from the main components.

Klipsch : RSW-10 : Reference Subwoofer : Black Ash 1 ea \$1,000.00

Linn : 5101 Personal Handset : Universal learning remote : Black 1 ea \$600.00

Runco : CL-610 : DLP Projector 1 ea \$7,995.00

Equipment \$9,595.00

Installation \$1,277.50

Misc. Parts \$1,180.00

Wire & Cable \_ Bungalow Tax