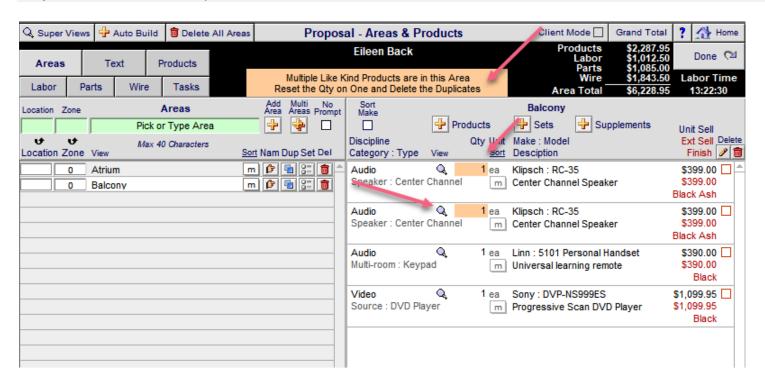

# Current SCPS 14.7v4 Features & Enhancement Details

**Product Library: Regression:** Pick Recent Products

**Product Library:** Utility Clear Hidden = 0 was causing Proposal-Pick Products to show all products instead of Last Picked Products.

The Clear Hidden Utility now works only when entering the Product Library from the main logo screen and not within the AlphaFinder.

# Current SCPS 14.7v3 Features & Enhancement Details

**Proposal Duplication:** Return to Proposal List after duplication

**Product Library:** Utility Clear Hidden with a 0 in the Hidden field causing Products to be Hidden even though they were not marked as Hidden