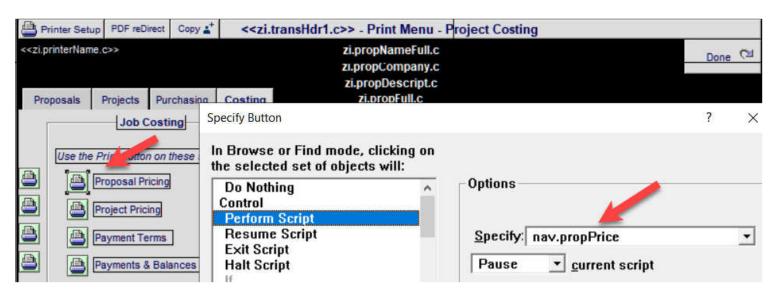

#### Proposal/Print Menu/Costing: Fix all Pricing Buttons so they print the correct Reports