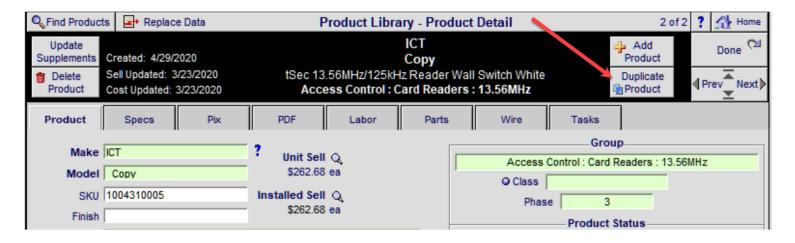

# Current SCPS 14.7v4 Features & Enhancement Details

**Product Library: Regression:** Pick Recent Products

**Product Library:** Utility Clear Hidden = 0 was causing Proposal-Pick Products to show all products instead of Last Picked Products.

The Clear Hidden Utility now works only when entering the Product Library from the main logo screen and not within the AlphaFinder.

# Current SCPS 14.7v3 Features & Enhancement Details

**Proposal Duplication:** Return to Proposal List after duplication

**Product Library:** Utility Clear Hidden with a 0 in the Hidden field causing Products to be Hidden even though they were not marked as Hidden