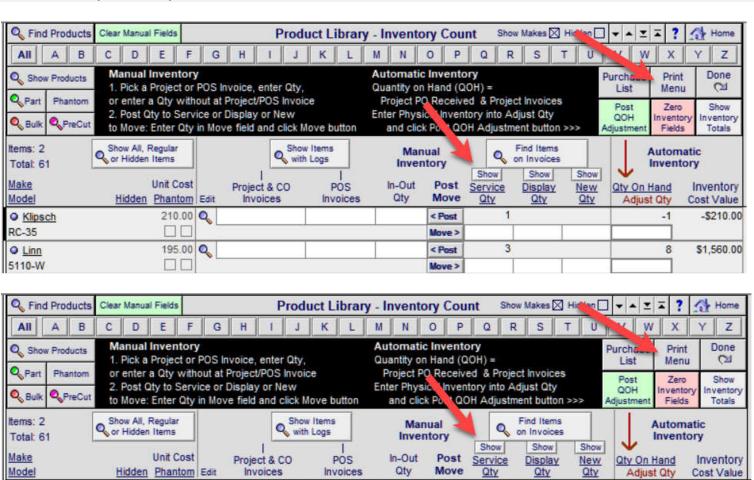

# Current SCPS 14.7v1 Features & Enhancement Details

Product Library/Inventory: Find Service, Loan and New Products

210.00

195.00 0

Klipsch

RC-35

O Linn

5110-W