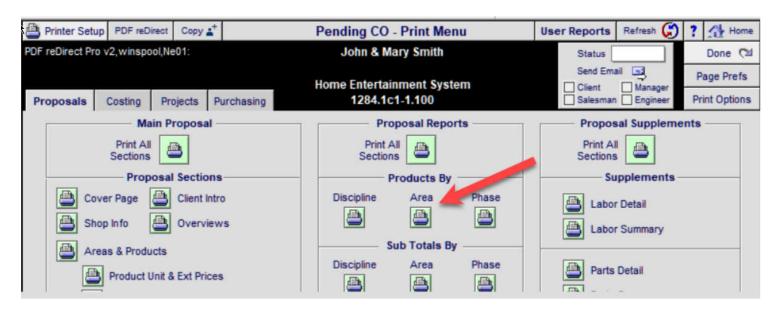

#### Proposal/Print Menu/Costing: Fix all Pricing Buttons so they print the correct Reports