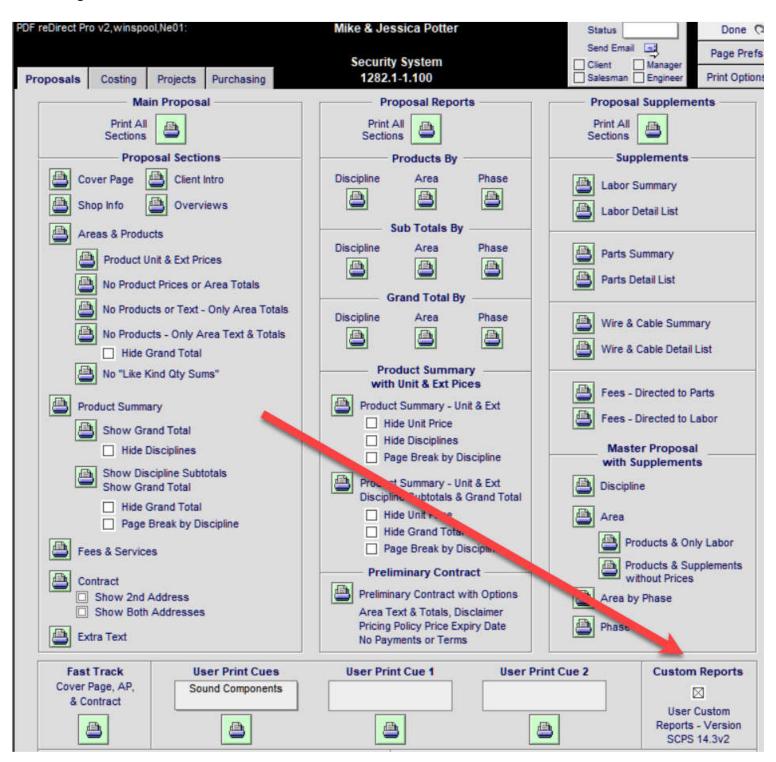

#### **Proposal/Fees Tax:** Enhancements

- New screen layout for better clarity
- Fees Portals now only display Proposal Fees instead of all default Fees, which speeds up screen refreshing.
- Fee Totals now show Regular Fee Amount and Fee Amount Directed to Parts or Labor
- Fees Tax Grand Total is now displayed. Please note this Total does not included Fees Tax for Fees Directed to Parts or Labor. Those fees become Parts or Labor Tax.
- A new Update After Tax Changes button, enables you to update the totals on this screen after making changes. This update is automatically done when you leave this screen.
- The Tax Update now clears Tax A, B and C taxes, if there are no Tax A,B,C Tax Rates or if the Tax Status is set to E (Exempt)

# **Project/Fees View Tax:** Enhancements

This screen layout now mirrors the Proposal/Fees Tax screen