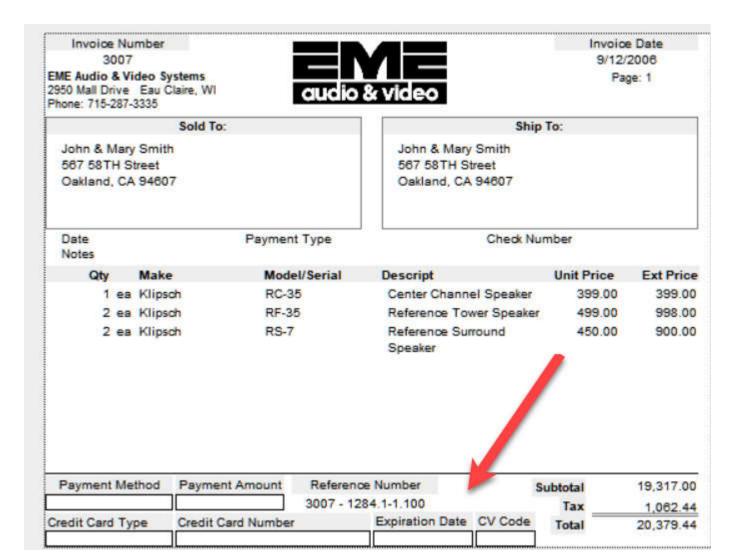

Change Orders/Invoices/POS: Add Credit Card Info

**Project-Pending Change Orders** 

Date 10/13/2020

**Home Entertainment System** 

# Change Order

John & Mary Smith

| Zone 2 - Liv  | ng Room                                              |                  |               |
|---------------|------------------------------------------------------|------------------|---------------|
| Zone Z - Liv  | ng Room                                              |                  |               |
| Audio         |                                                      | Qty              | Ext. Prio     |
| Klipsch : RSW | -10 : Reference Subwoofer : Black Ash                | 1 ea             | \$1,000.0     |
|               | : Aktive isobarik bass extension loudspeaker : Black | 2 es             | \$9,900.0     |
|               |                                                      | Equipmen         | nt \$10,900.0 |
|               |                                                      | Installatio      |               |
|               |                                                      | Misc. Par        |               |
|               |                                                      | Wire & Cabl      |               |
|               | ZONE 2                                               | - LIVING ROOF    |               |
| Electronics   | & Installation                                       |                  |               |
|               |                                                      | Equipment        | \$10,900.0    |
|               |                                                      | Installation     |               |
|               |                                                      | Misc. Parts      | \$285.0       |
|               |                                                      | Wire & Cable     | \$956.2       |
|               |                                                      | Additional Fees  | \$585.3       |
|               |                                                      | Total            | \$13,116.6    |
|               |                                                      | Tax              | \$689.2       |
| Prices quoted | are guaranteed until 12/12/2020                      | Grand Total      | \$13,805.8    |
| Payment Te    | rms                                                  |                  |               |
| Payment 1     | Due 10 days before the installation final phase      |                  | \$5,522.3     |
| Payment 2     | Due 10 days before the installation trim phase.      |                  | \$4,141.7     |
| Payment 3     | Due 10 days before the installation final phase      |                  | \$4,141.7     |
| Please Auth   | orize & Return                                       |                  |               |
| Date:         | John & Mary Smith or authorized signature or         | n clients behalf | •             |
|               |                                                      |                  |               |
|               | Payment Me                                           | ethod P          | ayment Amount |
| Credit Card T | /pe Credit Card Number Ex                            | xpiration Date   | CV Code       |