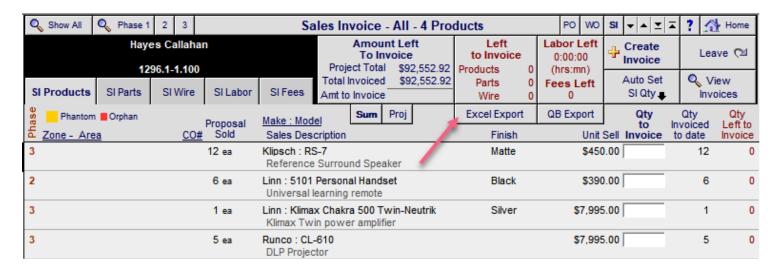

Invoicing Module
- 3. Click on the Excel Export button
- 4. You will be prompted to Save the file to a location on your hard drive.

At this point if you click into the File Name field and press Control + V on your keyboard,

the Project Number and Client name will be entered into the field.

An invoice will be automatically created and it can be viewed by clicking on the View Invoices button. The Quantities Left to Invoice will be adjusted to reflect what has been invoiced.

As you create new Change Orders for a Project you can click the Excel Export again and it will create a new Invoice and Excel Export for only the newly added items.

It may be necessary to do a little formatting in the Excel file, such as expanded the columns and changing the pricing columns to show only 2 digits.





| PROJECT      | INVOICE CLIENT      | ADDRESS         | CITY    | STATE | ZIP   | PHONE        | EMAIL               | KIND | QTY UNIT | MAKE    | MODEL                          | DESCRIPT                                    | UNIT_SELL | EXT_SELL |
|--------------|---------------------|-----------------|---------|-------|-------|--------------|---------------------|------|----------|---------|--------------------------------|---------------------------------------------|-----------|----------|
| 1296.1-1.100 | 3063 Hayes Callahan | 567 58TH Street | Oakland | CA    | 94607 | 715-287-4592 | horizon@triwest.net | pd   | 12 ea    | Klipsch | RS-7                           | Reference Surround Speaker                  | 450.00    | 5400.00  |
| 1296.1-1.100 | 3063 Hayes Callahan | 567 58TH