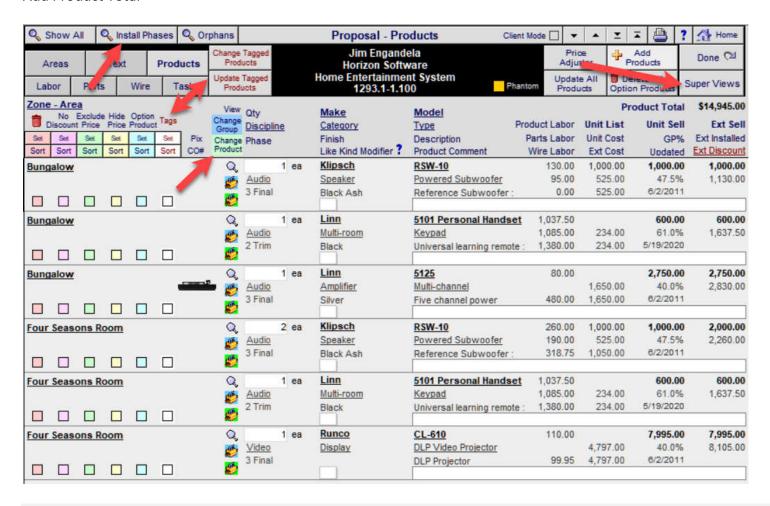

### **Areas & Products**

#### Bungalow

This area includes the following products and features.

A wall mounted volume control will control the music from the main components.

Klipsch: RSW-10: Reference Subwoofer: Black Ash 1 ea \$1,000.00 Linn: 5101 Personal Handset: Universal learning remote: Black 1 ea \$800.00

Runco: CL-610: DLP Projector 1 ea \$7,995.00