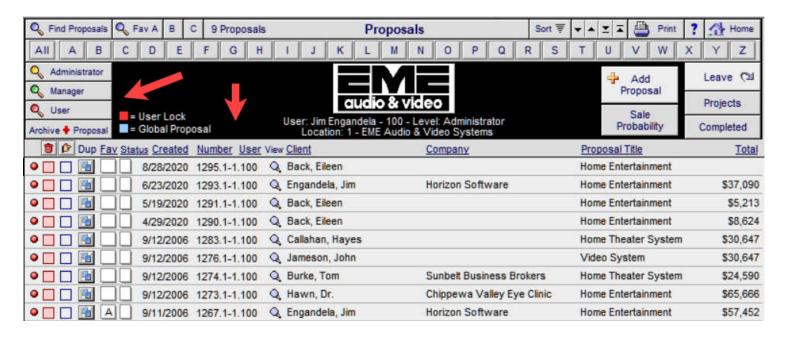

#### Proposal/Project Lists: New Icon Messages

OK

Proposal List/Sale Probability: Redesign Screen

This screen now looks like the other Proposal/Project/Completed screens

You can also click on the Proposal Title field to expand it to see the entire text.