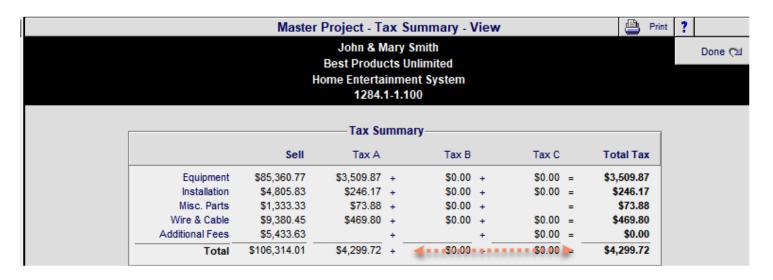

# **Project/Fees View Tax:** Enhancements

This screen layout now mirrors the Proposal/Fees Tax screen

### Project - Fees Tax - View

Jim Engandela Horizon Software Home Entertainment System 1293 1-1 100

Done (2

?

| Pick | Project Fee Type  Administration & Documentation  Design/Engineering | Fee Total  | Project Fees Fee Directed to Parts Subtotal | Tax        | Stat | hie | 5.500%     | Fees Tax G<br>0.000% |        | Parts or Labo<br>\$330.00 |
|------|----------------------------------------------------------------------|------------|---------------------------------------------|------------|------|-----|------------|----------------------|--------|---------------------------|
| ×    | Administration & Documentation                                       |            | Fee Directed to                             |            | Stat |     | E E0096    | 0.000%               | 0.000% |                           |
| ×    | Administration & Documentation                                       |            | TOTAL CONTINUES                             |            | В    |     | Tax A      | Tax B                | Tax C  | Total Tax                 |
|      | Design/Engineering                                                   |            | \$100.00 🖂                                  | T          | _    | E   | \$5.50 +   | *                    | =      |                           |
|      |                                                                      | \$1,000.00 |                                             | Т          | E    | E   | \$55.00 +  | *                    | =      |                           |
|      |                                                                      |            |                                             |            |      |     |            |                      |        |                           |
|      |                                                                      |            |                                             |            |      |     |            |                      |        |                           |
| Pick |                                                                      |            | Technical Servic                            |            |      | i   |            |                      |        |                           |
|      | Tech Services Fee Type                                               | Fee Total  | Fee Directed to<br>Labor Subtotal           | Tax<br>A   |      |     | Tax A      | Tax B                | Tax C  | Total Tax                 |
| 1    | 1-Way PHAST Package                                                  |            | \$200.00 🖂                                  | Т          | Ε    | E   | \$11.00 +  | +                    | =      | \$11.00                   |
| 1    | 5.1 Home Theater Audio                                               | \$2,000.00 |                                             | Т          | E    | E   | \$110.00 + | •                    | •      | \$110.00                  |
|      |                                                                      |            |                                             |            |      |     |            |                      |        |                           |
| Pick |                                                                      |            | Travel & Expense I                          | ees<br>Tax | Stat |     |            |                      |        |                           |
|      | Travel & Expense                                                     | Fee Total  | Install<br>Phase                            | A          |      |     | Tax A      | Tax B                | Tax C  | Total Tax                 |
| 1    | Per Diem-One installer                                               | \$3,000.00 | 1                                           | Т          | E    | Е   | \$165.00 + | +                    | -      | \$165.00                  |
|      |                                                                      |            |                                             |            |      |     |            |                      |        |                           |
|      |                                                                      |            |                                             |            |      |     |            |                      |        |                           |
|      |                                                                      |            |                                             |            |      |     |            |                      |        |                           |