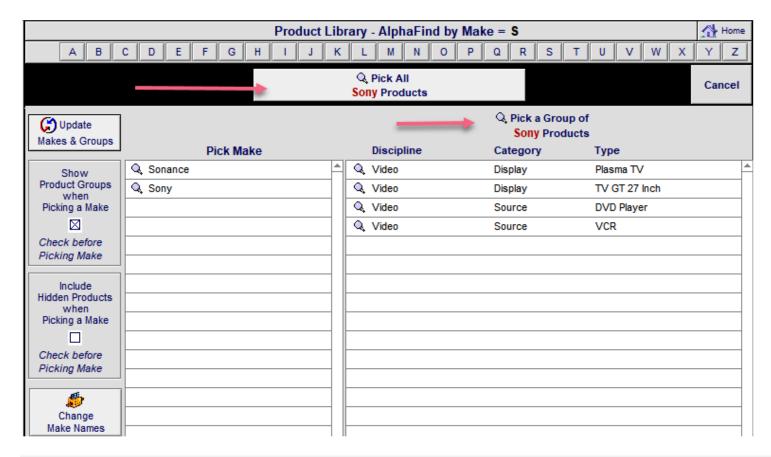

# Current SCPS 14.7v4 Features & Enhancement Details

**Product Library: Regression:** Pick Recent Products

**Product Library:** Utility Clear Hidden = 0 was causing Proposal-Pick Products to show all products instead of Last Picked Products.

The Clear Hidden Utility now works only when entering the Product Library from the main logo screen and not within the AlphaFinder.