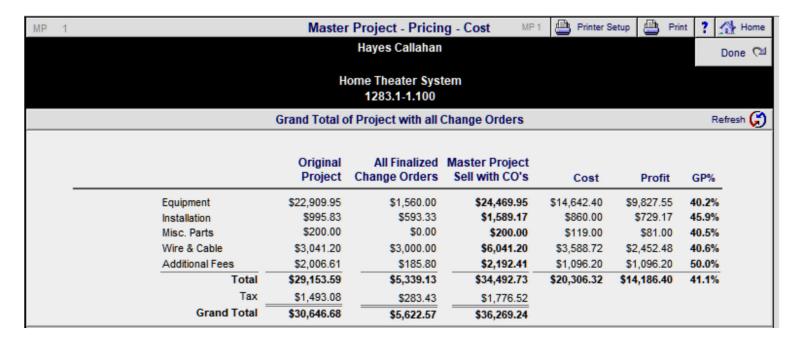

#### **Proposal/Fees Tax:** Enhancements

- New screen layout for better clarity
- Fees Portals now only display Proposal Fees instead of all default Fees, which speeds up screen refreshing.
- Fee Totals now show Regular Fee Amount and Fee Amount Directed to Parts or Labor
- Fees Tax Grand Total is now displayed. Please note this Total does not included Fees Tax for Fees Directed to Parts or Labor. Those fees become Parts or Labor Tax.
- A new Update After Tax Changes button, enables you to update the totals on this screen after making changes. This update is automatically done when you leave this screen.
- The Tax Update now clears Tax A, B and C taxes, if there are no Tax A,B,C Tax Rates or if the Tax Status is set to E (Exempt)

# **Project/Fees View Tax:** Enhancements

This screen layout now mirrors the Proposal/Fees Tax screen