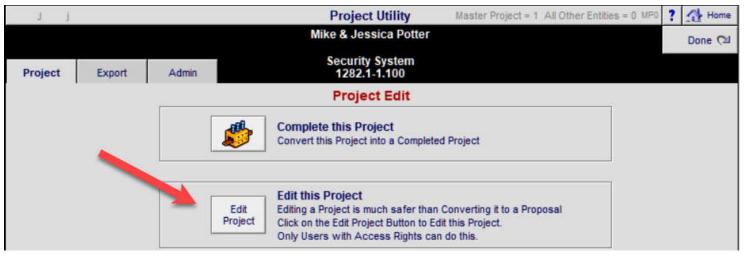

tes from the Print Menu



# Project Work Order - Install Notes Overview Area Install Notes Product Install Note

The Project Number & Client Name can

#### Project/Install Notes screen: Done button emergency exit feature





Project/Pricing & Print Menu/Costing: Fix Commission Totals for Projects and Print from this screen

Also fix this on the Commission screen.





#### Project/Edit Mode: Update Subtotals and Post Original Subtotals in Edit Mode

- When you are in the Project Edit Mode, All Subtotals are updated when entering the Pricing and Costing screens.
- When you Exit the Project Edit Mode All Subtotals are updated and then Re-Posted to the Original Project Subtotals.
- The Project Edit Mode is automatically Exited, when you Leave the Project or enter the Project Print Menu.











Change Order/Print Menu: Print with "Like Kind" Product - Print CO: with "Like Kind" Product Qty

Also this has Not Summed & Supplement Options



Pending Change Order 1284.1c1-1.100



Date 7/17/2020

#### **Home Entertainment System**

### Change Order

John & Mary Smith

Zone - Area

**Change Order by Area** 

Discipline

| Make - Mode               | I - Description                                 | Qty      | Unit Price      | Ext Price               |
|---------------------------|-------------------------------------------------|----------|-----------------|-------------------------|
|                           |                                                 |          |                 |                         |
|                           | Zone 2 - Living Room