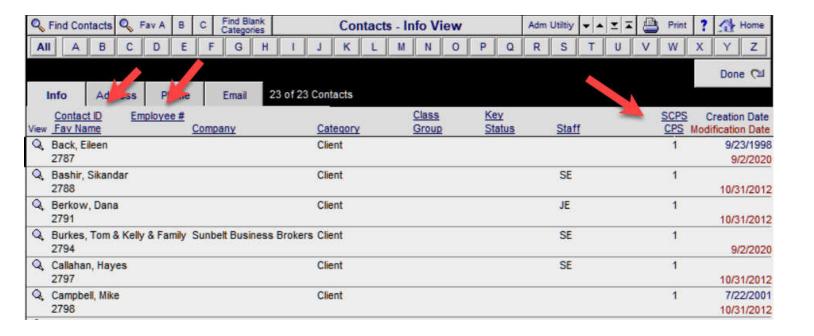

|  |
|                            |           |              |                              | Zone 5 - Mas                 | ster Bedroom             |       |  |
| Audio : A                  | mpli : 5  | Surround R   | 1 ea                         | Linn : Classik Movie Di      | E                        | Blac  |  |
| Audio : S                  | peak:     | 5.1 System   | 1 ea                         | Linn : Classik Speaker Packa | ge                       |       |  |
| Autom: (                   | Contr :   | Keypad       | 1 ea                         | Linn : Knekt RCU             | 1                        | Whit  |  |
|                            |           |              |                              | Zone F. Mac                  | ter Bathroom             |       |  |





# Current SCPS 14.6v1 Features & Enhancement Details

#### Proposal List: Improve Screen Interface



**Proposal/Project:** Tax Phase Grand Total Fix

| Q Discipline            | Q Area            | Q Phase            | Pro          | oposal - Pha | ase Subtotals | į.     | I = B            | Print ? 1 Home      |
|-------------------------|-------------------|--------------------|--------------|--------------|---------------|--------|------------------|---------------------|
| Discipline<br>Subtotals | Area<br>Subtotals | Phase<br>Subtotals |              | Jim Engan    |               |        | Show Sales       | Tax Done 🖾          |
| Subtotals               | Subtotals         | Subtotals          |              | Horizon Sof  |               |        | yes C            | no