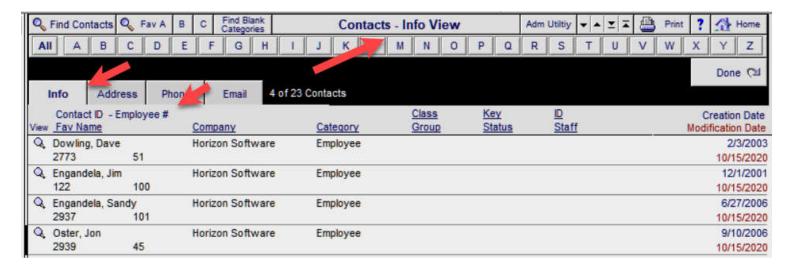

bass extension | 4,950.00    |           |         |
|            |         |             |             |                   | 7 9                                      | Offi              |               |                   |                | 60 200 04   |           |         |



**Proposal Pricing Screen:** Hide Text Ruler

**Proposal/Area Text:** GUI Improvement



#### Project/Product List: Fix Show All-GUI

View All, Orphans, Product Install Phases, SuperViews buttons moved to match Proposal Product List screens. CO# added and Discipline, Phase Fields moved fo better clarity.



#### Project/Product List: Fix Show All

Show all button now shows all Final CO products



Completed/Archive List: Fix AlphFinder to show all Archived and Completed Entities

Contact/Other Views: Info screen





#### Change Orders: Post Totals when deleting CO's

There are a few conditions.

Deleting a Final CO with other Final CO's still there, should automatically repost the Pricing screen Change Order Totals and the Master Project Totals.

Deleting all of the Final CO's & Pending CO' should change the Master Project back to a Project and the Pricing screen should only show the Original Project totals.

The Original Project Totals should not have to be reposted unless the Project or Master Project is placed in the Edit Mode and that should happen when you Exit the Edit Mode.

I am checking this now to make sure that happens and to add a Manual Original Project Posting button in the Utility/Admin screen.



| Q Discip                   | oline     | Q Area       | Q Phase