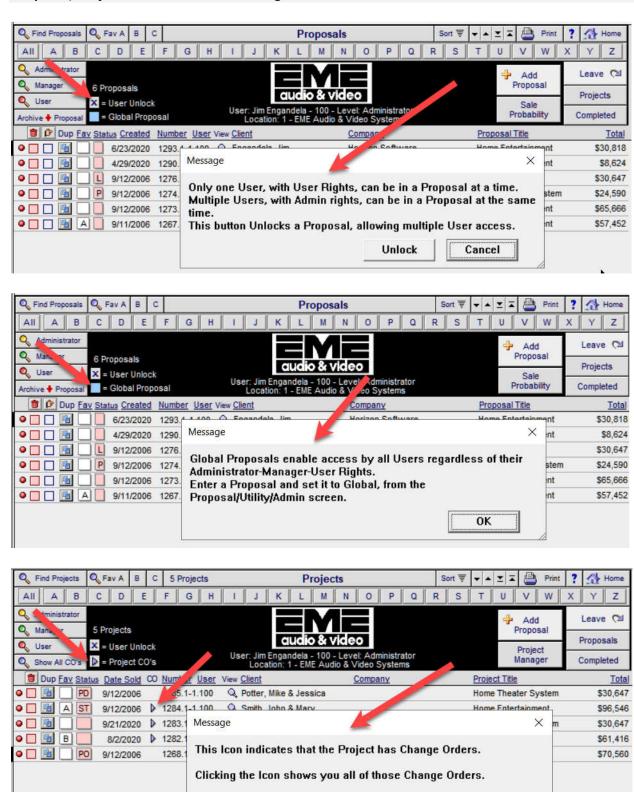

#### Proposal/Project Lists: New Icon Messages

OK

Proposal List/Sale Probability: Redesign Screen

This screen now looks like the other Proposal/Project/Completed screens

You can also click on the Proposal Title field to expand it to see the entire text.

Change Orders/Invoices/POS: Add Credit Card Info

**Project-Pending Change Orders** 

Date 10/13/2020

**Home Entertainment System** 