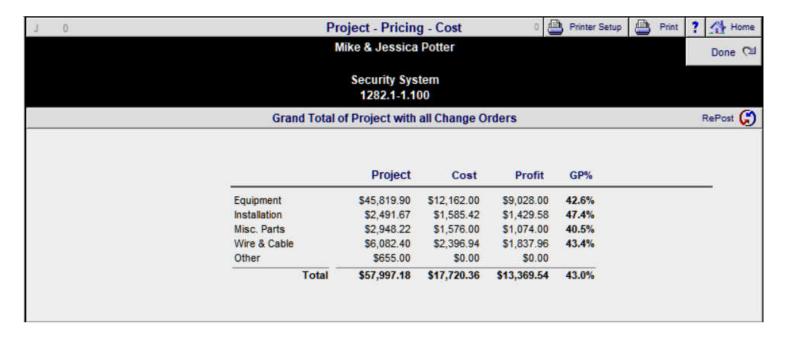

om the Print Menu



# Project Work Order - Install Notes Overview Area Install Notes Product Install Note

The Project Number & Client Name can

#### Project/Install Notes screen: Done button emergency exit feature





Project/Pricing & Print Menu/Costing: Fix Commission Totals for Projects and Print from this screen

Also fix this on the Commission screen.





#### Project/Edit Mode: Update Subtotals and Post Original Subtotals in Edit Mode

- When you are in the Project Edit Mode, All Subtotals are updated when entering the Pricing and Costing screens.
- When you Exit the Project Edit Mode All Subtotals are updated and then Re-Posted to the Original Project Subtotals.
- The Project Edit Mode is automatically Exited, when you Leave the Project or enter the Project Print Menu.











Change Order/Print Menu: Print with "Like Kind" Product - Print CO: with "Like Kind" Product Qty

Also this has Not Summed & Supplement Options



Pending Change Order 1284.1c1-1.100



Date 7/17/2020

#### **Home Entertainment System**

### Change Order

John & Mary Smith

Zone - Area

**Change Order by Area** 

Discipline

| Make - Mode               | I - Description                                 | Qty      | Unit Price      | Ext Price               |
|---------------------------|-------------------------------------------------|----------|-----------------|-------------------------|
|                           |                                                 |          |                 |                         |
|                           | Zone 2 - Living Room